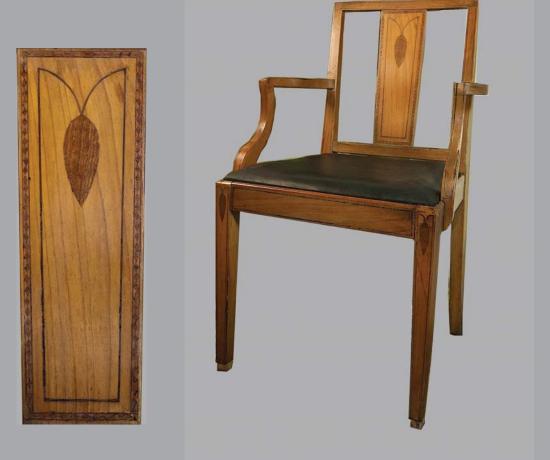

### 62 pieces of furniture

The Stone Family (for whom Stone Avenue was named) had this elegant suite made from a grand pecan tree situated in front of their homestead. The tree was hit by lightening and died. The suite created from this tree consists of a large round table with extensions, a sideboard,two armchairs, five side chairs and a china cabinet. The suite is in the Chippendale style.