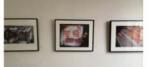

Somerville Museum Ultraviolet and Visible Light on Collections/Exhibition Items FY15 request for CPA funds

SOMERVILLE MUSEUM EXISTING WINDOW EXPOSURE

Left, top: view of South wall

Left, middle: view of North wall

Left, bottom: view of second floor reading room

Right, top: daylight from east window falling on several photographic prints in the current exhibition.

Right, bottom: the 1792 Bulfinch staircase in the exhibition hall and windows.