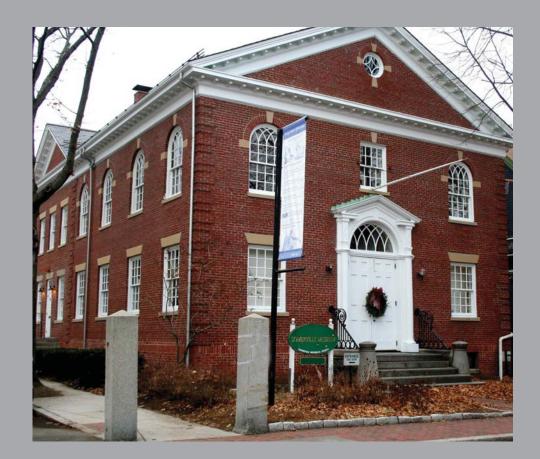

### All has a Somerville connection

The flying double staircase at the Somerville Museum created by Charles Bulfinch (middle left) in 1792 for Joseph Barrell (upper left), a wealthy merchant in Boston. Bulfinch was the architect of his Federalist mansion (print image left), located in Cobble Hill.