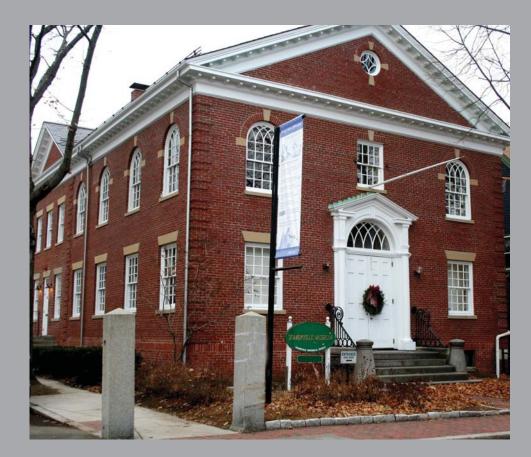

### All has a Somerville connection

The flying double staircase at the Somerville Museum created by Charles Bulfinch (middle left) in 1792 for Joseph Barrell (upper left), a wealthy merchant in Boston. Bulfinch was the architect of his Federalist mansion (print image left), located in Cobble Hill.