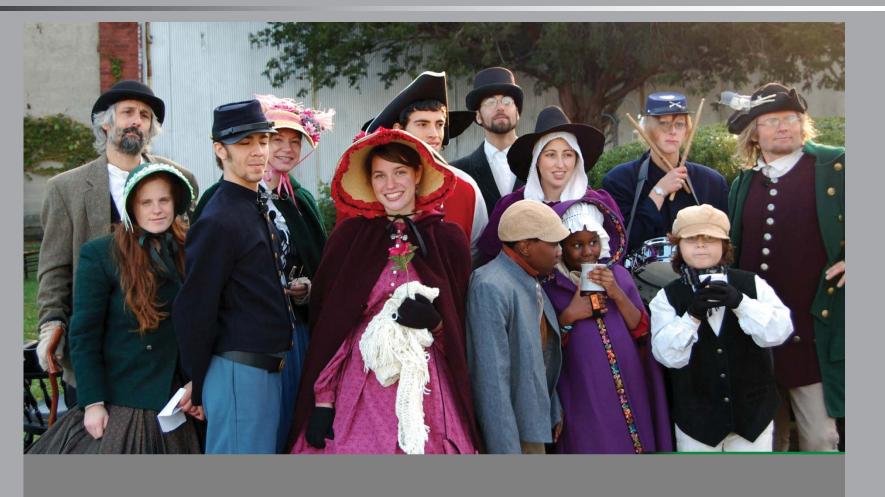

# The Somerville goes outside

Raising of the First Flag of the United United Colonies at Prospect Hill

Patriots' Day annual celebration at Foss Park with Paul Revere

# The Somerville goes outside

# The Somerville goes outside

Ghosts of Somerville and Milk Row Cemetery