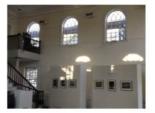

### All has a Somerville connection

The flying double staircase at the Somerville Museum created by Charles Bulfinch (middle left) in 1792 for Joseph Barrell (upper left), a wealthy merchant in Boston. Bulfinch was the architect of his Federalist mansion (print image left), located in Cobble Hill.

Left, bottom: view of second floor reading room

Right, top: daylight from east window falling on several photographic prints in the current exhibition.

Right, bottom: the 1792 Bulfinch staircase in the exhibition hall and windows.