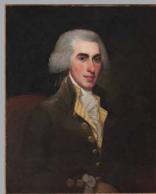

### All has a Somerville connection

The flying double staircase at the Somerville Museum created by Charles Bulfinch (middle left) in 1792 for Joseph Barrell (upper left), a wealthy merchant in Boston. Bulfinch was the architect of his Federalist mansion (print image left), located in Cobble Hill.