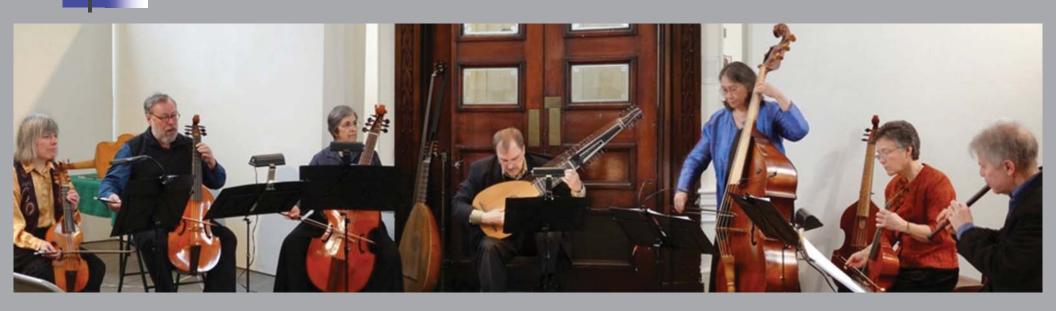

# The Somerville Performances

Olav Chris Henriksen & Carol Lewis: *Duo Maresienne and Friends* In 2014, celebrating the Somerville Museum's 25th year of hosting their annual series of early music concerts