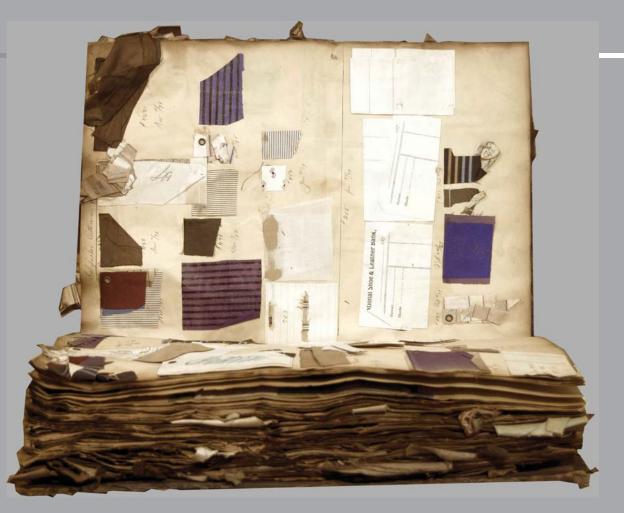

posters, broadsides and ...

200 linear feet of personal papers, manuscripts, organizational records, ephemera & maps

Middlesex Bleachery and Dye Works Pattern Book:

The Bleachery was established circa 1820 and in 1865, the annual value of its finished cloth was over \$1.3 million. When it closed in 1936, it was said to be the oldest textile finishing plant in the country.