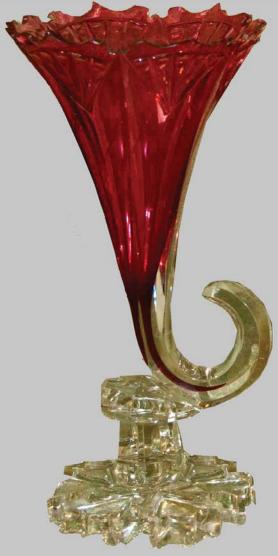

a grand pecan tree situated in front of their homestead. The tree was hit by lightening and died. The suite created from this tree consists of a large round table with extensions, a sideboard,two armchairs, five side chairs and a china cabinet. The suite is in the Chippendale style.



posters, broadsides and ...



200 linear feet of personal papers, manuscripts, organizational records, ephemera & maps

Middlesex Bleachery and Dye Works Pattern Book:

The Bleachery was established circa 1820 and in 1865, the annual value of its finished cloth was over \$1.3 million. When it closed in 1936, it was said to be the oldest textile finishing plant in the country.



+/- 1000 smaller objects of wood, tin, iron, silver, leather, bone, ceramics, glass, stone & basketry

### **Union Glass Co.**







Collect
Research
Exhibit
Educate
Inspire

### The Somerville Research



### The Somerville Research

### Somerville A BRIEF HISTORY



#### Dee Morris and Dora St. Martin

### Citizen Somerville



#### Growing up with the Winter Hill

Gang

**Bobby Martini & Elayne Keratsis** 



The Spirit of Somerville

**Mayor Emeritus** and Former Register of Deeds

#### **Eugene C. Brune**



Collect
Research
Exhibit
Educate
Inspire

Like a fish needs water, visual artists need exhibitions

14 years of hosting the Artist's Choice Exhibition of Somerville Open Studios



are a platform for discussion

mulher The Brazilian Art Exhibit Celebrating 100 Years of International Women's Day





Thrill us







live on through great exhibition catalogues



### THE ART OF MOSAIC

BY NEW ENGLAND MOSAIC