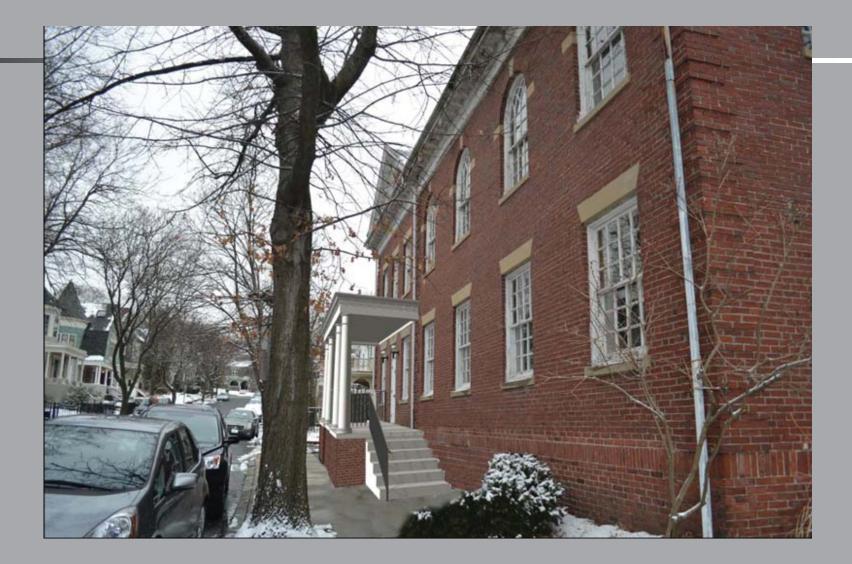

### All has a Somerville connection

The flying double staircase at the Somerville Museum created by Charles Bulfinch (middle left) in 1792 for Joseph Barrell (upper left), a wealthy merchant in Boston. Bulfinch was the architect of his Federalist mansion (print image left), located in Cobble Hill.

Left, bottom: view of second floor reading room

Right, top: daylight from east window falling on several photographic prints in the current exhibition.

Right, bottom: the 1792 Bulfinch staircase in the exhibition hall and windows.