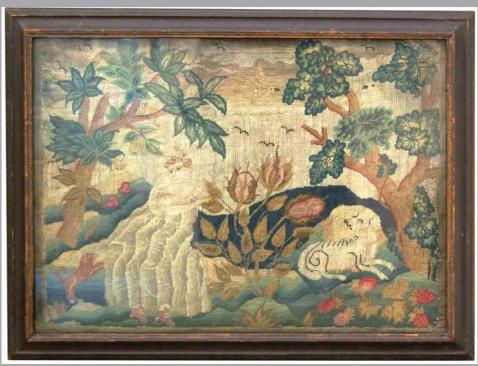

the CPA Committee for Preservation of the Historic Building and Collections Through Environmental Improvements

# The Great Museums









# The Louvre



# The Somerville







### The Somerville Just kidding....a little...





are alive



Collect
Research
Exhibit
Educate
Inspire



### All has a Somerville connection









The flying double staircase at the Somerville Museum created by Charles Bulfinch (middle left) in 1792 for Joseph Barrell (upper left), a wealthy merchant in Boston. Bulfinch was the architect of his Federalist mansion (print image left), located in Cobble Hill.

### 32 paintings



1838 Marine painting of Boston Harbor



Mary Sawyer Tyler -the "Mary" depicted in the poem *Mary Had A Little Lamb* by Sarah Josepha Hale/John Roulstone in 1830

### 35 textiles



A late 18th c. Needlepoint



#### Victorian Hair and Beadwork Ornament

### 62 pieces of furniture

The Stone Family (for whom Stone Avenue was named) had this elegant suite made from a grand pecan tree situated in front of their homestead. The tree was hit by lightening and died. The suite created from this tree consists of a large round table with extensions, a sideboard,two armchairs, five side chairs and a china cabinet. The suite is in the Chippendale style.



posters, broadsides and ...



200 linear feet of personal papers, manuscripts, organizational records, ephemera & maps

Middlesex Bleachery and Dye Works Pattern Book:

The Bleachery was established circa 1820 and in 1865, the annual value of its finished cloth was over \$1.3 million. When it closed in 1936, it was said to