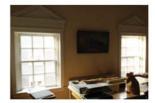

Somerville Museum Ultraviolet and Visible Light on Collections/Exhibition Items FY15 request for CPA funds

SOMERVILLE MUSEUM EXISTING WINDOW EXPOSURE

Left, top: view of South wall

Left, middle: view of North wall

Left, bottom: view of second floor reading room

Right, top: daylight from east window falling on several photographic prints in the current exhibition.

Right, bottom: the 1792 Bulfinch staircase in the exhibition hall and windows.