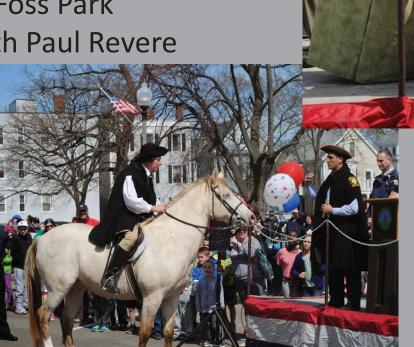

# The Somerville goes outside

Raising of the First Flag of the United United Colonies at Prospect Hill

Patriots' Day annual celebration at Foss Park with Paul Revere