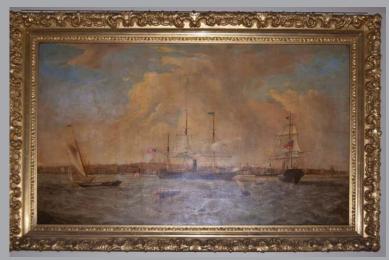

### 32 paintings

1838 Marine painting of Boston Harbor

Mary Sawyer Tyler -the "Mary" depicted in the poem *Mary Had A Little Lamb* by Sarah Josepha Hale/John Roulstone in 1830