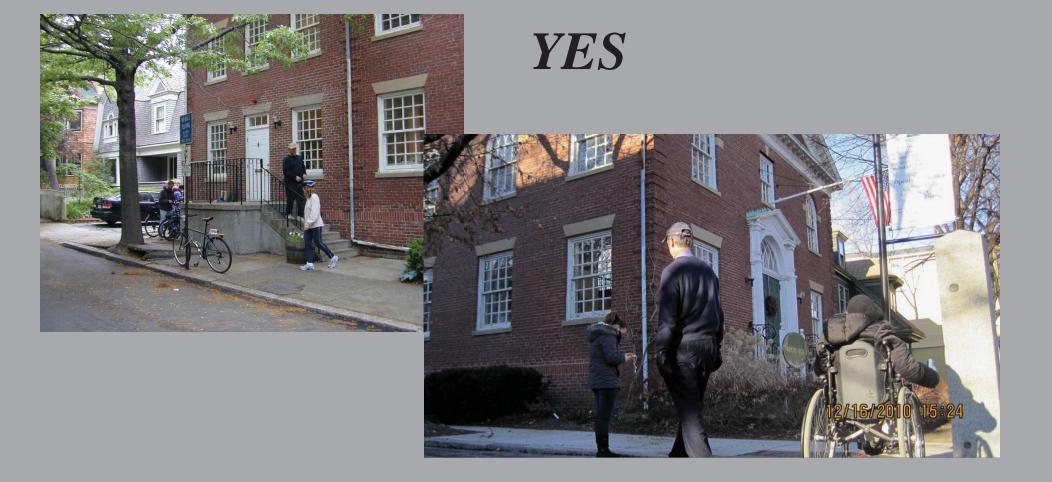

#### The Somerville -- Could it be more accessible?

### The Somerville -- Could it be more accessible?

#### ADA Access For All Project

| ADA Accessibility Project |  |       |
|---------------------------|--|-------|
| Lift and installation     |  | 22700 |
| 10% contingency*          |  | 2270  |
| Subtotal                  |  | 24970 |

## Garaventa Shaftway Vertical Lift and installation