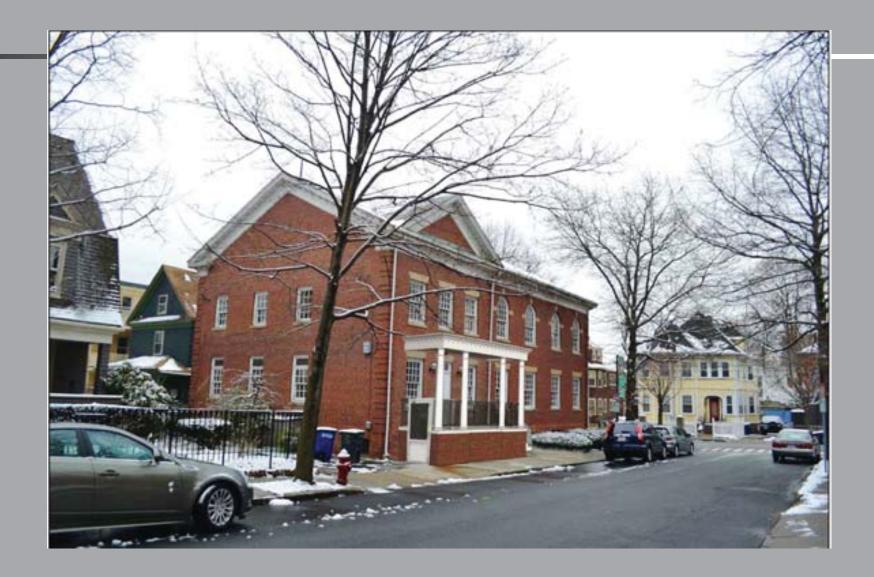

### All has a Somerville connection

The flying double staircase at the Somerville Museum created by Charles Bulfinch (middle left) in 1792 for Joseph Barrell (upper left), a wealthy merchant in Boston. Bulfinch was the architect of his Federalist mansion (print image left), located in Cobble Hill.