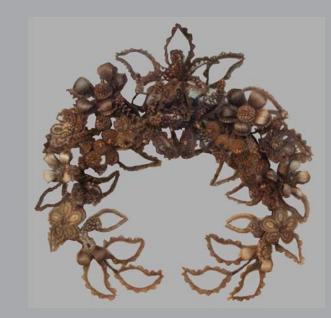

ation of the Historic Building and Collections Through Environmental Improvements

# The Great Museums









# The Louvre



# The Somerville







### The Somerville Just kidding....a little...





are alive



Collect
Research
Exhibit
Educate
Inspire



### All has a Somerville connection









The flying double staircase at the Somerville Museum created by Charles Bulfinch (middle left) in 1792 for Joseph Barrell (upper left), a wealthy merchant in Boston. Bulfinch was the architect of his Federalist mansion (print image left), located in Cobble Hill.

### 32 paintings



1838 Marine painting of Boston Harbor



Mary Sawyer Tyler -the "Mary" depicted in the poem *Mary Had A Little Lamb* by Sarah Josepha Hale/John Roulstone in 1830

### 35 textiles



A late 18th c. Needlepoint



#### Victorian Hair and Beadwork Ornament

### 62 pieces of furniture

The Stone Family (for whom Stone Avenue was named) had this elegant suite made from a grand pecan tree situated in front of their homestead. The tree was hit by lightening and died. The suite created from this tree consists of a large round table with extensions, a sideboard,two armchairs, five side chairs and a china cabinet. The suite is in the Chippendale style.



posters, broadsides and ...



200 linear feet of personal papers, manuscripts, organizational records, ephemera & maps

Middlesex Bleachery and Dye Works Pattern Book:

The Bleachery was established circa 1820 and in 1865, the annual value of its finished cloth was over \$1.3 million. When it closed in 1936, it was said to be the oldest textile finishin