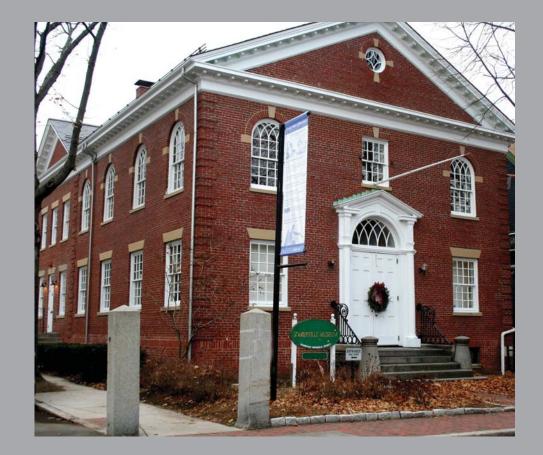

Review of the Somerville Museum's FY15 Request to the CPA Committee for Preservation of the Historic Building and Collections Through Environmental Improvements

# The Great Museums









# The Louvre



# The Somerville







### The Somerville Just kidding....a little...





are alive



Collect
Research
Exhibit
Educate
Inspire



### All has a Somerville connection









The flying double staircase at the Somerville Museum created by Charles Bulfinch (middle left) in 1792 for Joseph Barrell (upper left), a wealthy merchant in Boston. Bulfinch was the architect of his Federalist mansion (print image left), located in Cobble Hill.

### 32 paintings



1838 Marine painting of Boston Harbor



Mary Sawyer Tyler -the "Mary" depicted in the poem *Mary Had A Little Lamb* by Sarah Josepha Hale/John Roulstone in 1830

### 35 textiles



A late 18th c. Needlepoint



#### Victorian Hair and Beadwork Ornament

### 62 pieces of furniture

The Stone Family (for whom Stone Avenue was named) had this elegant suite