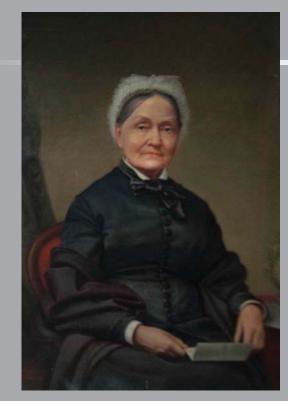

### 32 paintings

1838 Marine painting of Boston Harbor

Mary Sawyer Tyler -the "Mary" depicted in the poem *Mary Had A Little Lamb* by Sarah Josepha Hale/John Roulstone in 1830