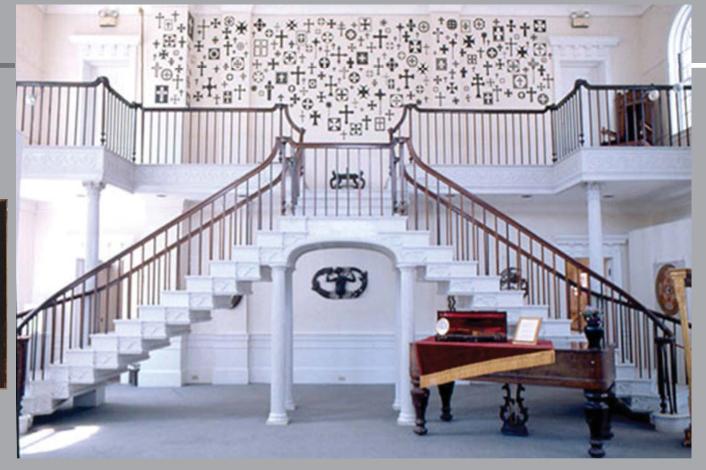

### All has a Somerville connection

The flying double staircase at the Somerville Museum created by Charles Bulfinch (middle left) in 1792 for Joseph Barrell (upper left), a wealthy merchant in Boston. Bulfinch was the architect of his Federalist mansion (print image left), located in Cobble Hill.

Left, bottom: view of second floor reading room

Right, top: daylight from east window falling on several photographic prints in the current exhibition.

Right, bottom: the 1792 Bulfinch staircase in the exhibition hall and windows.