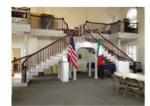

### All has a Somerville connection

The flying double staircase at the Somerville Museum created by Charles Bulfinch (middle left) in 1792 for Joseph Barrell (upper left), a wealthy merchant in Boston. Bulfinch was the architect of his Federalist mansion (print image left), located in Cobble Hill.

Left, bottom: view of second floor reading room

Right, top: daylight from east window falling on several photographic prints in the current exhibition.

Right, bottom: the 1792 Bulfinch staircase in the exhibition hall and windows.