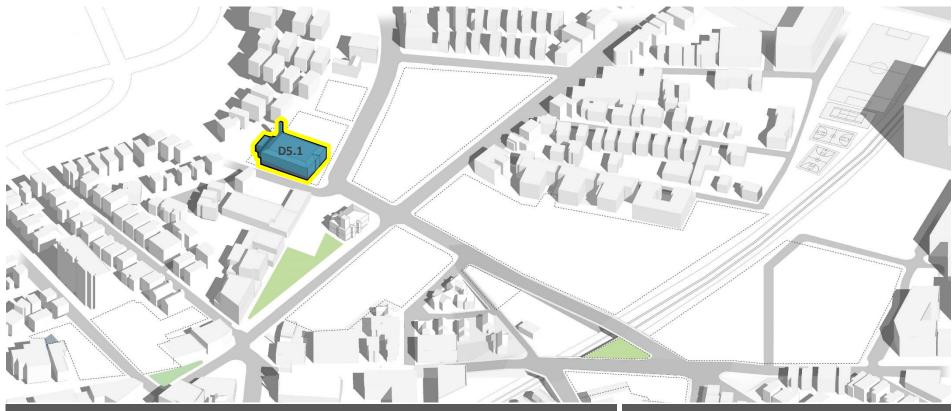

## **Current Conditions**



**D5.1 Commercial Added** 



PHASING



### **ECONOMIC DEVELOPMENT ESTIMATES**

|                                      | ADDED         |      | TOTAL         |     |
|--------------------------------------|---------------|------|---------------|-----|
| PROGRAM                              | SF            | %    | SF            | %   |
| Commercial SF                        | 33,000        | 100% | 33,000        | 100 |
| Residential SF                       | -             | 0%   | -             | 0   |
| Total                                | 33,000        | 100% | 33,000        | 100 |
| Jobs                                 | 99            |      | 99            |     |
| Property Taxes (annual gross)        | \$<br>194,000 |      | \$<br>194,000 |     |
| Permits & Fees                       | \$<br>458,000 |