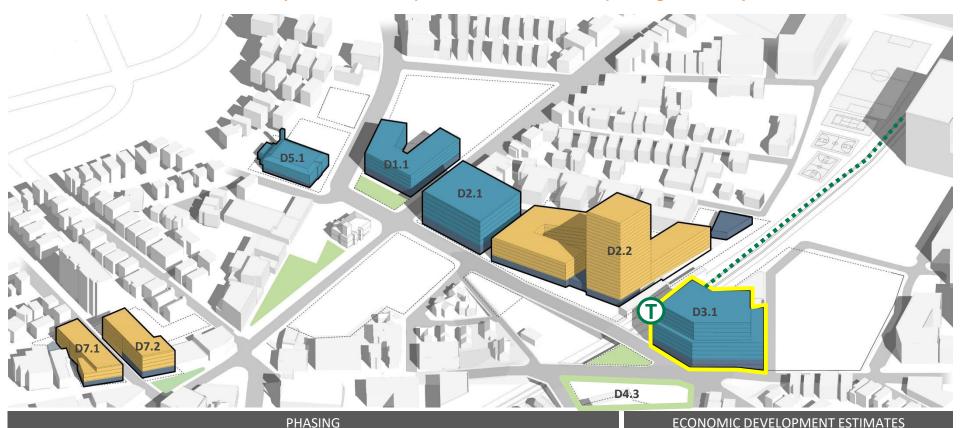

D3.1 Commercial Added (D1.1 and D3.1 may occur in reverse order depending on market)