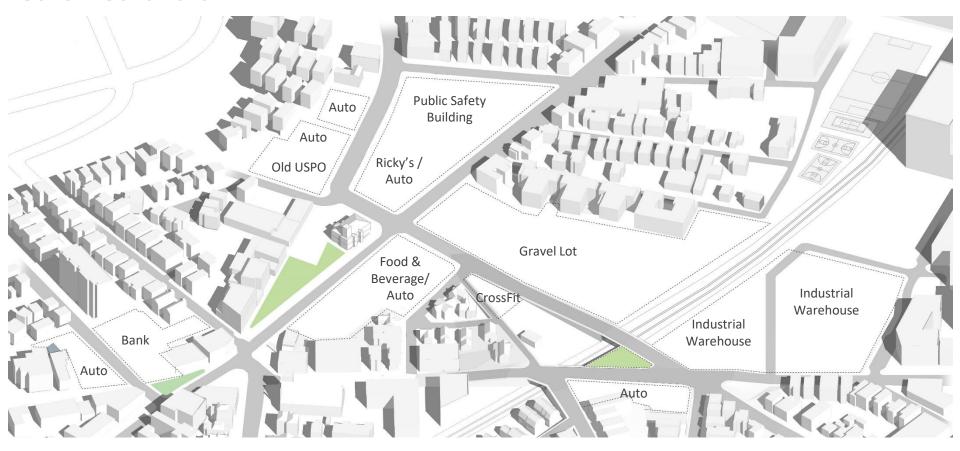

## **Current Conditions**



**D5.1 Commercial Added** 



PHASING



### **ECONOMIC DEVELOPMENT ESTIMATES**

|                                      | ADDED         |      | TOTAL         |     |
|--------------------------------------|---------------|------|---------------|-----|
| PROGRAM                              | SF            | %    | SF            | %   |
| Commercial SF                        | 33,000        | 100% | 33,000        | 100 |
| Residential SF                       | -             | 0%   | -             | 0   |
| Total                                | 33,000        | 100% | 33,000        | 100 |
| Jobs                                 | 99            |      | 99            |     |
| Property Taxes (annual gross)        | \$<br>194,000 |      | \$<br>194,000 |     |
| Permits & Fees