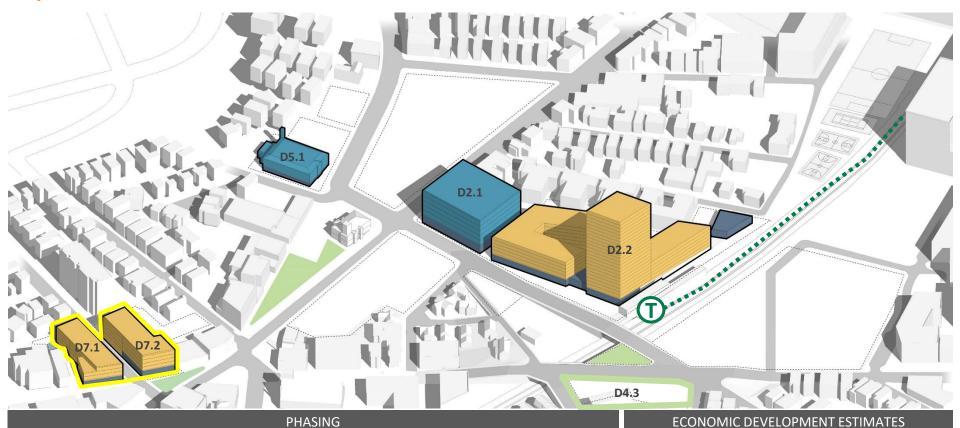

D2 Mixed-Income Residential + Commecial Added

| ECONOMIC DEVELOPMENT ESTIMATES       |       |            |      |       |            |      |  |  |  |
|--------------------------------------|-------|------------|------|-------|------------|------|--|--|--|
|                                      | ADDED |            |      | TOTAL |            |      |  |  |  |
| PROGRAM                              |       | SF         | %    |       | SF         | %    |  |  |  |
| Commercial SF                        |       | 205,000    | 34%  |       | 238,000    | 37%  |  |  |  |
| Residential SF                       |       | 400,000    | 66%  |       | 400,000    | 63%  |  |  |  |
| Total                                |       | 605,000    | 100% |       | 638,000    | 100% |  |  |  |
| Jobs                                 |       | 450        |      |       | 549        |      |  |  |  |
| Property Taxes (annual gross)        | \$    | 2,250,000  |      | \$    | 2,444,000  |      |  |  |  |
| Permits & Fees                       | \$    | 5,791,000  |      | \$    | 6,249,000  |      |  |  |  |
| Benefits Contributions               | \$    | 3,422,000  |      | \$    | 3,620,000  |      |  |  |  |
| Future Phase Contribution            | \$    | -          |      | \$    | -          |      |  |  |  |
| Jobs Linkage                         | \$    | 264,000    |      | \$    | 268,000    |      |  |  |  |
| Housing Linkage                      | \$    | 901,000    |      | \$    | 916,000    |      |  |  |  |
| COS Land Sale Proceeds               | \$    | 9,300,000  |      | \$    | 9,300,000  | _    |  |  |  |
| Total (excludes annual property tax) | \$    | 19,678,000 | •    | \$    | 20,353,000 | -    |  |  |  |