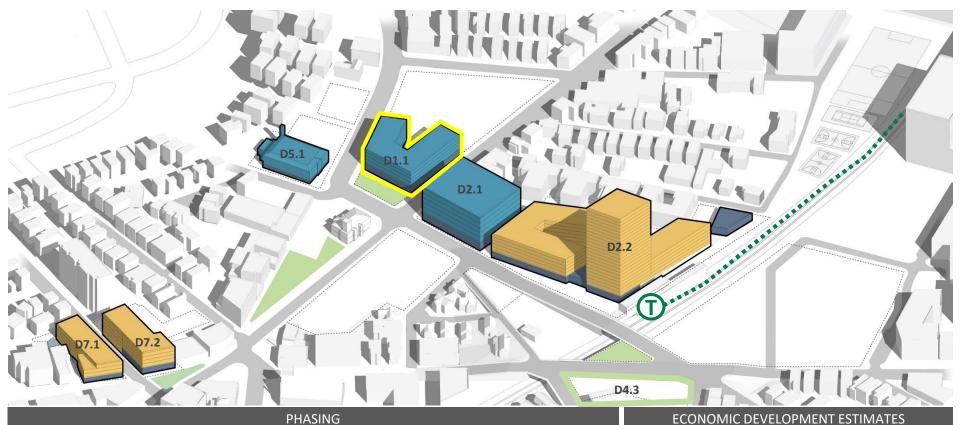

## **D1.1 Commercial Added**

| D5.1  Commercial | D2  Residential +  Commercial | <b>(</b> | Residentia<br>(Optional                              |    | <b>D1.1</b> Commercial |
|------------------|-------------------------------|----------|------------------------------------------------------|----|------------------------|
|                  |                               |          | 1                                                    |    |                        |
|                  |                               | GLX      |                                                      |    |                        |
|                  |                               |          | @ 30% <u>Purcha</u><br>Neighborhoo<br>Park Site (D4. | od |                        |