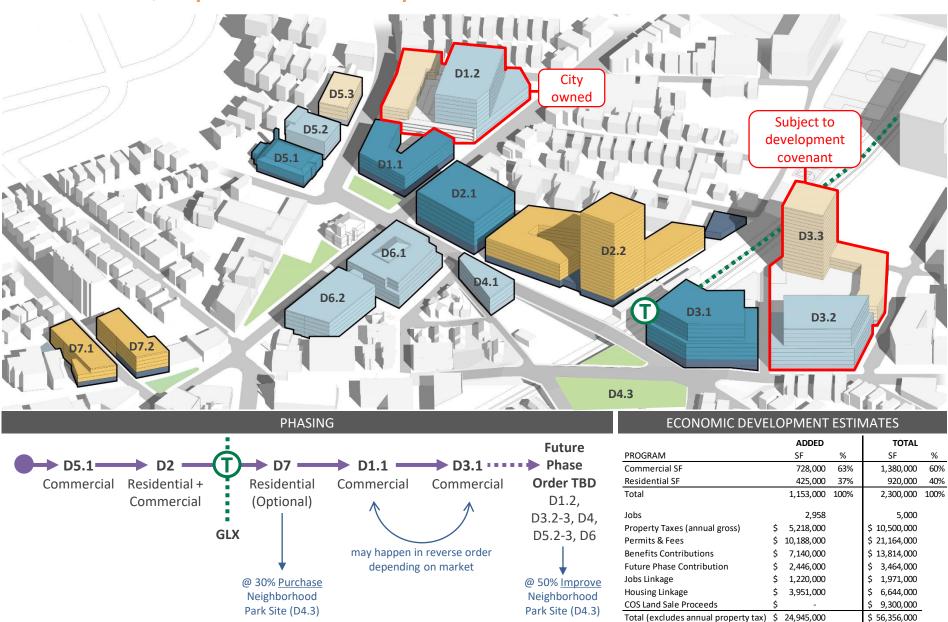

## **Current Conditions**

**D5.1 Commercial Added** 

PHASING

### **ECONOMIC DEVELOPMENT ESTIMATES**

|                                      | ADDED         |      | TOTAL         |     |
|--------------------------------------|---------------|------|---------------|-----|
| PROGRAM                              | SF            | %    | SF            | %   |
| Commercial SF                        | 33,000        | 100% | 33,000        | 100 |
| Residential SF                       | -             | 0%   | -             | 0   |
| Total                                | 33,000        | 100% | 33,000        | 100 |
| Jobs                                 | 99            |      | 99            |     |
| Property Taxes (annual gross)        | \$<br>194,000 |      | \$<br>194,000 |     |
| Permits & Fees                       | \$<br>458,000 |      | \$<br>458,000 |     |
| Benefits Contributions               | \$<br>198,000 |      | \$<br>198,000 |     |
| Future Phase Contribution            | \$<br>-       |      | \$<br>-       |     |
| Jobs Linkage                         | \$<br>4,000   |      | \$<br>4,000   |     |
| Housing Linkage                      | \$<br>15,000  |      | \$<br>15,000  |     |
| COS Land Sale Proceeds               | \$<br>-       |      | \$<br>-       |     |
| Total (excludes annual property tax) | \$<br>675,000 |      | \$<br>675,000 |     |

D2 Mixed-Income Residential + Commecial Added

| ECONOMIC DEVELOPMENT ESTIMATES       |       |            |      |       |            |      |  |  |  |
|--------------------------------------|-------|------------|------|-------|------------|------|--|--|--|
|                                      | ADDED |            |      | TOTAL |            |      |  |  |  |
| PROGRAM                              |       | SF         | %    |       | SF         | %    |  |  |  |
| Commercial SF                        |       | 205,000    | 34%  |       | 238,000    | 37%  |  |  |  |
| Residential SF                       |       | 400,000    | 66%  |       | 400,000    | 63%  |  |  |  |
| Total                                |       | 605,000    | 100% |       | 638,000    | 100% |  |  |  |
| Jobs                                 |       | 450        |      |       | 549        |      |  |  |  |
| Property Taxes (annual gross)        | \$    | 2,250,000  |      | \$    | 2,444,000  |      |  |  |  |
| Permits & Fees                       | \$    | 5,791,000  |      | \$    | 6,249,000  |      |  |  |  |
| Benefits Contributions               | \$    | 3,422,000  |      | \$    | 3,620,000  |      |  |  |  |
| Future Phase Contribution            | \$    | -          |      | \$    | -          |      |  |  |  |
| Jobs Linkage                         | \$    | 264,000    |      | \$    | 268,000    |      |  |  |  |
| Housing Linkage                      | \$    | 901,000    |      | \$    | 916,000    |      |  |  |  |
| COS Land Sale Proceeds               | \$    | 9,300,000  |      | \$    | 9,300,000  | _    |  |  |  |
| Total (excludes annual property tax) | \$    | 19,678,000 | •    | \$    | 20,353,000 | -    |  |  |  |

Option: D7 Mixed-Income Residential Added (only if D7 provides portion of D2's Affordable Housing)

# Commercial Residential + Commercial (Optional) GLX @ 30% Purchase Neighborhood Park Site (D4.3)

|                                      | ADDED |           |      | TOTAL |            |      |
|--------------------------------------|-------|-----------|------|-------|------------|------|
| PROGRAM                              |       | SF        | %    |       | SF         | %    |
| Commercial SF                        |       | 9,000     | 9%   |       | 247,000    | 339  |
| Residential SF                       |       | 95,000    | 91%  |       | 495,000    | 679  |
| Total                                |       | 104,000   | 100% |       | 742,000    | 1009 |
| Jobs                                 |       | 18        |      |       | 567        |      |
| Property Taxes (annual gross)        | \$    | 217,000   |      | \$    | 2,661,000  |      |
| Permits & Fees                       | \$    | 943,000   |      | \$    | 7,192,000  |      |
| Benefits Contributions               | \$    | 624,000   |      | \$    | 4,244,000  |      |
| Future Phase Contribution            | \$    | 208,000   |      | \$    | 208,000    |      |
| Jobs Linkage                         | \$    | -         |      | \$    | 268,000    |      |
| Housing Linkage                      | \$    | -         |      | \$    | 916,000    |      |
| COS Land Sale Proceeds               | \$    | -         |      | \$    | 9,300,000  |      |
| Total (excludes annual property tax) | \$    | 1,775,000 |      | \$    | 22,128,000 | •    |

## **D1.1 Commercial Added**

| D5.1  Commercial | D2  Residential +  Commercial | <b>(</b> | Residentia<br>(Optional                              |    | <b>D1.1</b> Commercial |
|------------------|-------------------------------|----------|------------------------------------------------------|----|------------------------|
|                  |                               |          | 1                                                    |    |                        |
|                  |                               | GLX      |                                                      |    |                        |
|                  |                               |          | @ 30% <u>Purcha</u><br>Neighborhoo<br>Park Site (D4. | od |                        |

|                                      | ADDED           |      | TOTAL            |      |
|--------------------------------------|-----------------|------|------------------|------|
| PROGRAM                              | SF              | %    | SF               | %    |
| Commercial SF                        | 125,000         | 100% | 372,000          | 43%  |
| Residential SF                       | -               | 0%   | 495,000          | 579  |
| Total                                | 125,000         | 100% | 867,000          | 1009 |
| Jobs                                 | 105             |      | 672              |      |
| Property Taxes (annual gross)        | \$<br>1,062,000 |      | \$<br>3,723,000  |      |
| Permits & Fees                       | \$<br>1,202,000 |      | \$<br>8,394,000  |      |
| Benefits Contributions               | \$<br>750,000   |      | \$<br>4,994,000  |      |
| Future Phase Contribution            | \$<br>250,000   |      | \$<br>458,000    |      |
| Jobs Linkage                         | \$<br>133,000   |      | \$<br>401,000    |      |
| Housing Linkage                      | \$<br>489,000   |      | \$<br>1,405,000  |      |
| COS Land Sale Proceeds               | \$<br>-         |      | \$<br>9,300,000  | _    |
| Total (excludes annual property tax) | \$<br>2,824,000 |      | \$<br>24,952,000 | -    |

D3.1 Commercial Added (D1.1 and D3.1 may occur in reverse order depending on market)

# D5.1 D2 D1.1 D3.1 Commercial Residential + Commercial (Optional) GLX D1.1 D3.1 Commercial Commercial Commercial May occur in reverse order depending on market @ 30% Purchase Neighborhood Park Site (D4.3)

|                                      | ADDED |           |      | TOTAL |            |      |
|--------------------------------------|-------|-----------|------|-------|------------|------|
| PROGRAM                              |       | SF        | %    |       | SF         | %    |
| Commercial SF                        |       | 280,000   | 100% |       | 652,000    | 57%  |
| Residential SF                       |       | -         | 0%   |       | 495,000    | 439  |
| Total                                |       | 280,000   | 100% |       | 1,147,000  | 1009 |
| Jobs                                 |       | 1,370     |      |       | 2,042      |      |
| Property Taxes (annual gross)        | \$    | 1,559,000 |      | \$    | 5,282,000  |      |
| Permits & Fees                       | \$    | 2,582,000 |      | \$    | 10,976,000 |      |
| Benefits Contributions               | \$    | 1,680,000 |      | \$    | 6,674,000  |      |
| Future Phase Contribution            | \$    | 560,000   |      | \$    | 1,018,000  |      |
| Jobs Linkage                         | \$    | 350,000   |      | \$    | 751,000    |      |
| Housing Linkage                      | \$    | 1,288,000 |      | \$    | 2,693,000  |      |
| COS Land Sale Proceeds               | \$    | -         |      | \$    | 9,300,000  | _    |
| Total (excludes annual property tax) | \$    | 6,459,000 |      | \$    | 31,411,000 | ='   |

Future Phases, sequence is market dependent