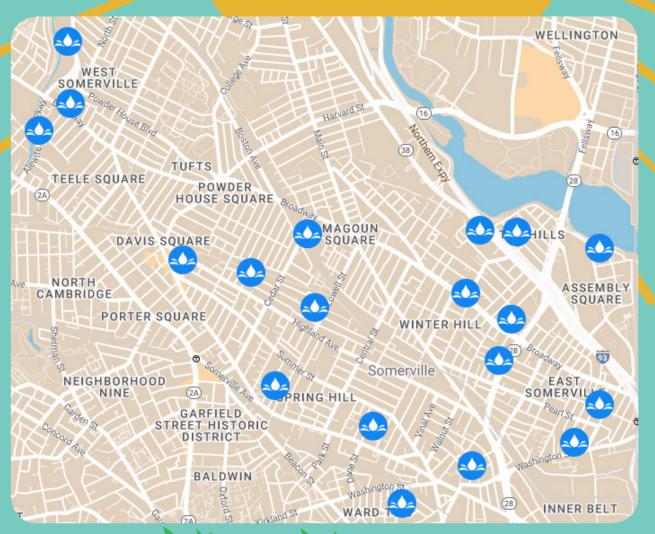

### **LOCATION OF SOMERVILLE PARKS WITH WATER FEATURES**

In addition to the 2 outdoor pools in Somerville, many parks have water features, ranging from simple single heads, to over head misters, to larger water play elements. They run from 8 am to 8 pm. Water sprays are on timers and stop for 20 minutes in between cycles. Please be patient and push the activators gently. Visit the website below for more information.

### **LOCATION OF SOMERVILLE PARKS WITH WATER FEATURES**

Kenney Park

Chuckie Harris Park

Grimmons

Albion Playground

Florence Playground

Lexington Park

Dickerman Playground

Trum Playground

North Street Veterans Playground

Sylvester Baxter Riverfront Park

Cremins Playground

Perkins Street Park

Corbett McKenna Playground

Somerville Housing Authority

Woodstock Playground

Osgood Park

Dilboy Pool

Latta Brothers Memorial Pool

& Splash Pad

Lincoln Park

Trum Field Playground

**Somerville Cooling Centers** 