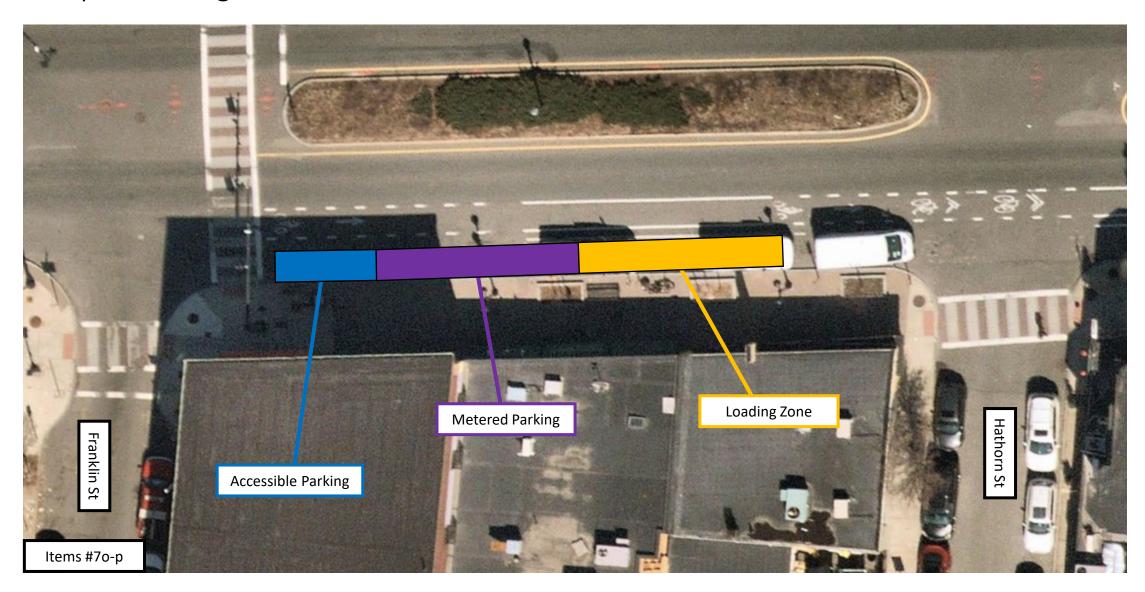

## East Broadway Bus Lanes & Crosswalk Improvements Proposed Regulations at Franklin St