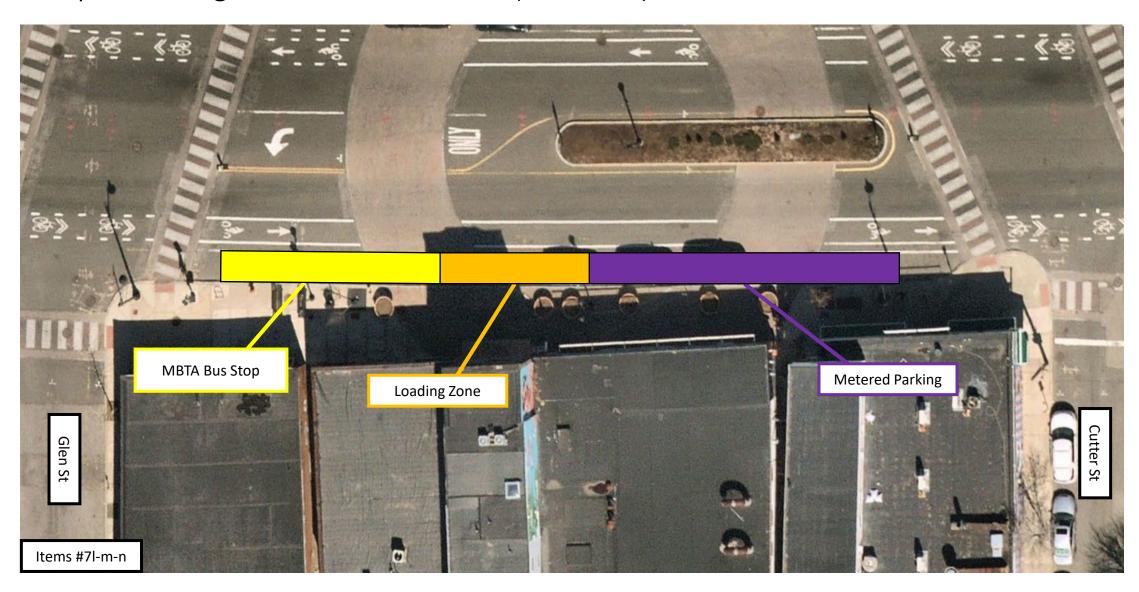

## East Broadway Bus Lanes & Crosswalk Improvements Proposed Regulations at Franklin St