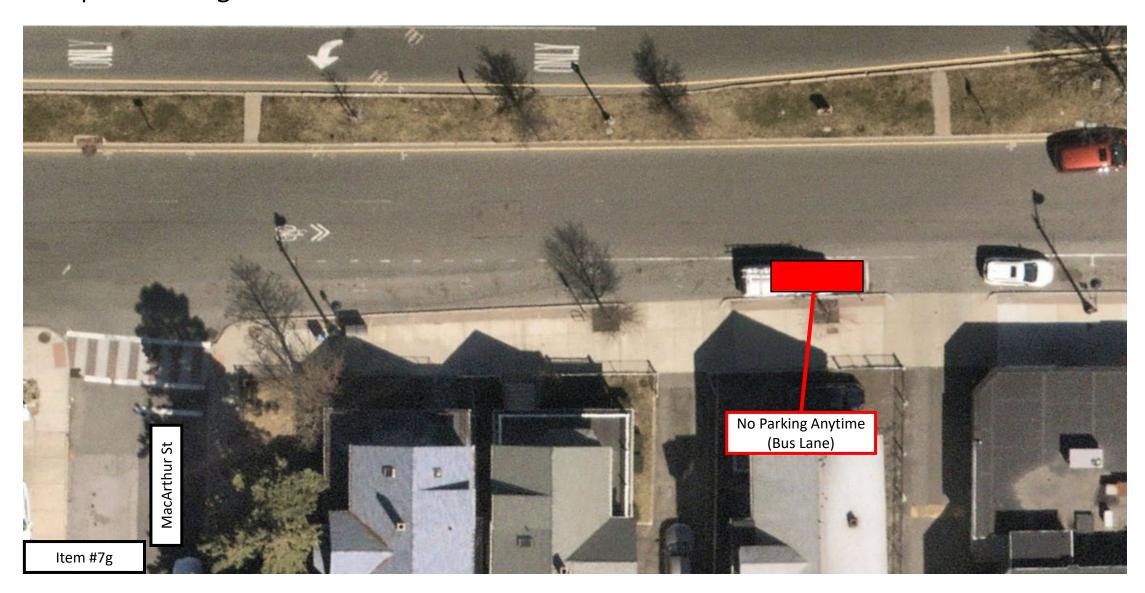

# East Broadway Bus Lanes & Crosswalk Improvements Proposed Regulations at MacArthur St