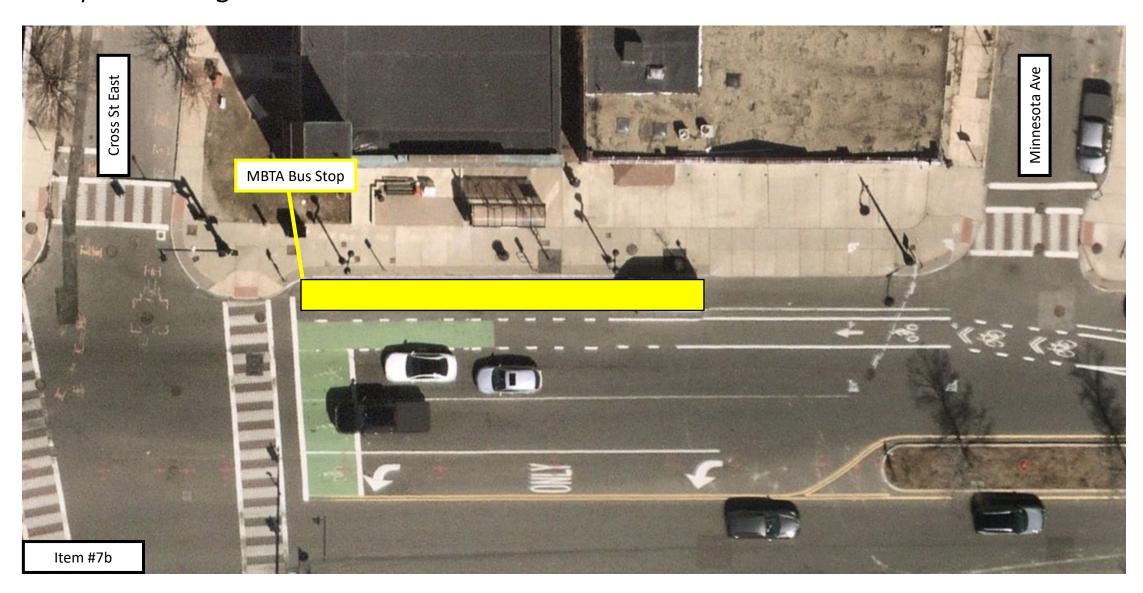

### East Broadway Bus Lanes & Crosswalk Improvements Proposed Regulations on Cross St East