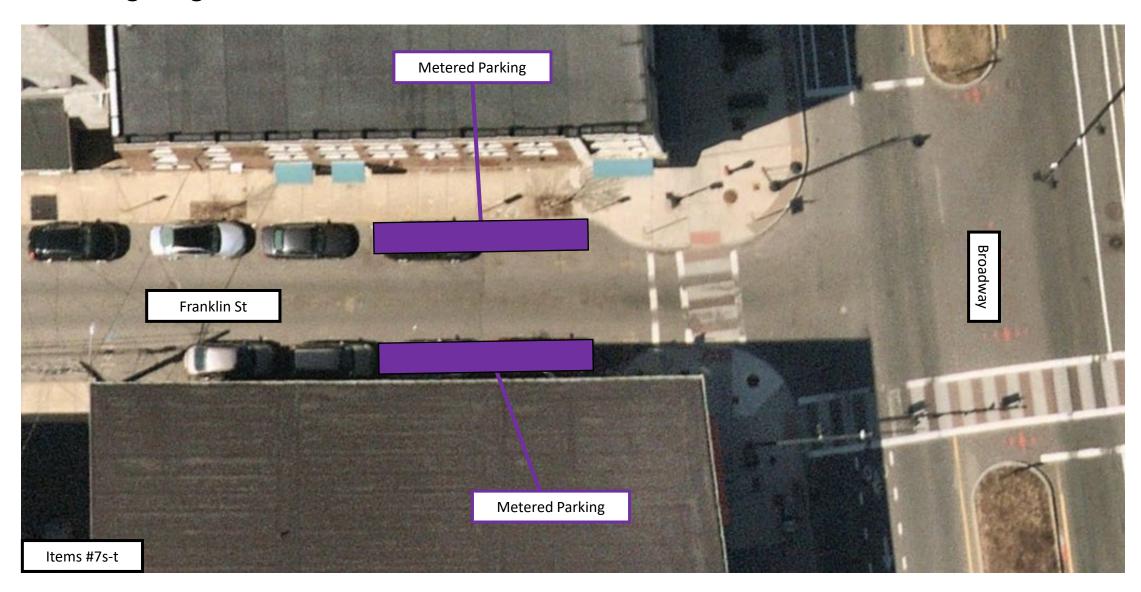

### East Broadway Bus Lanes & Crosswalk Improvements Existing Regulations on Franklin St

East Broadway Bus Service and Crosswalk Improvements

May 2023 Traffic Commission Meeting