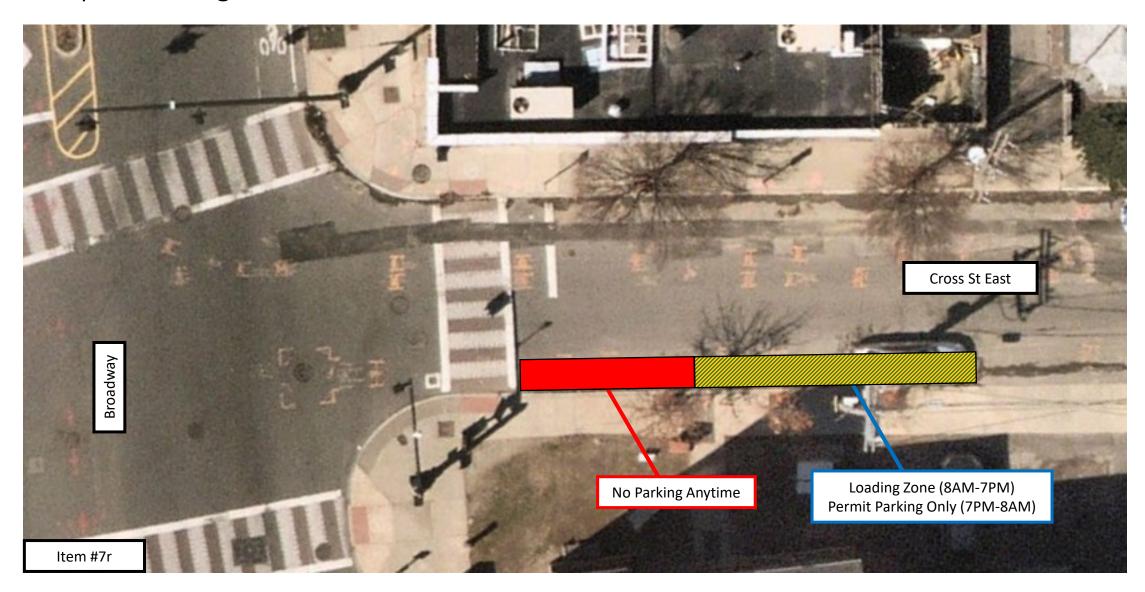

### East Broadway Bus Lanes & Crosswalk Improvements Proposed Regulations on Cross St East