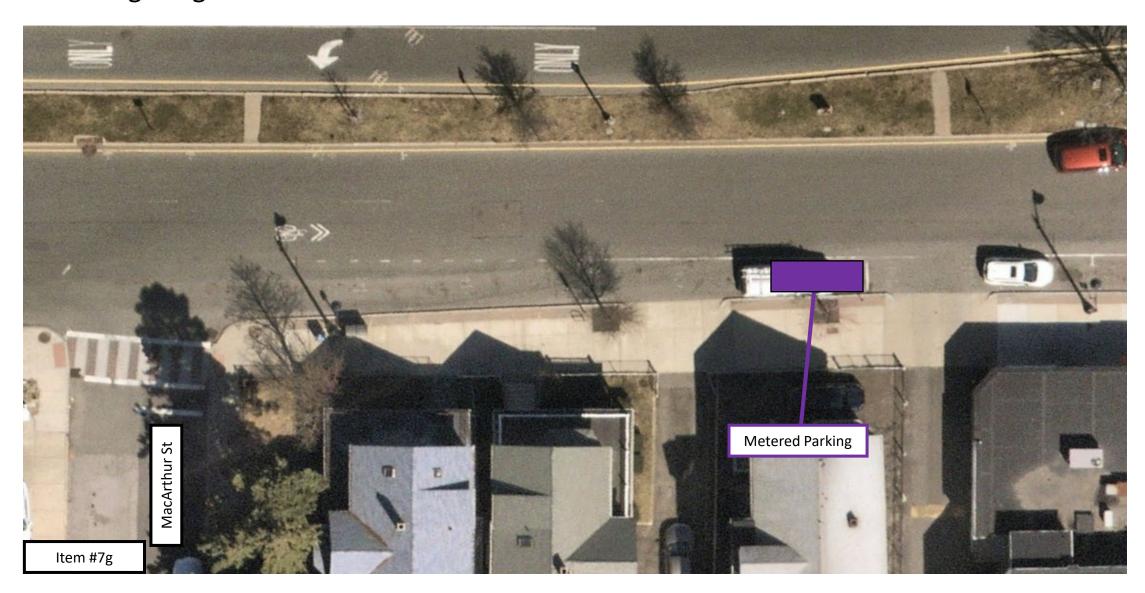

### East Broadway Bus Lanes & Crosswalk Improvements Existing Regulations at MacArthur St