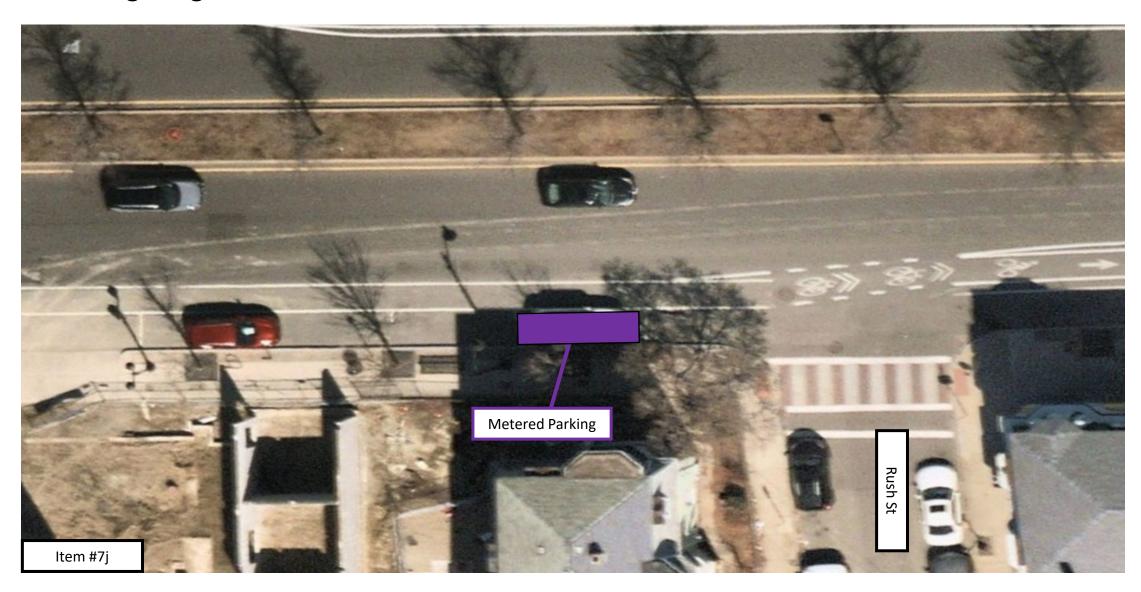

### East Broadway Bus Lanes & Crosswalk Improvements Existing Regulations at Rush St