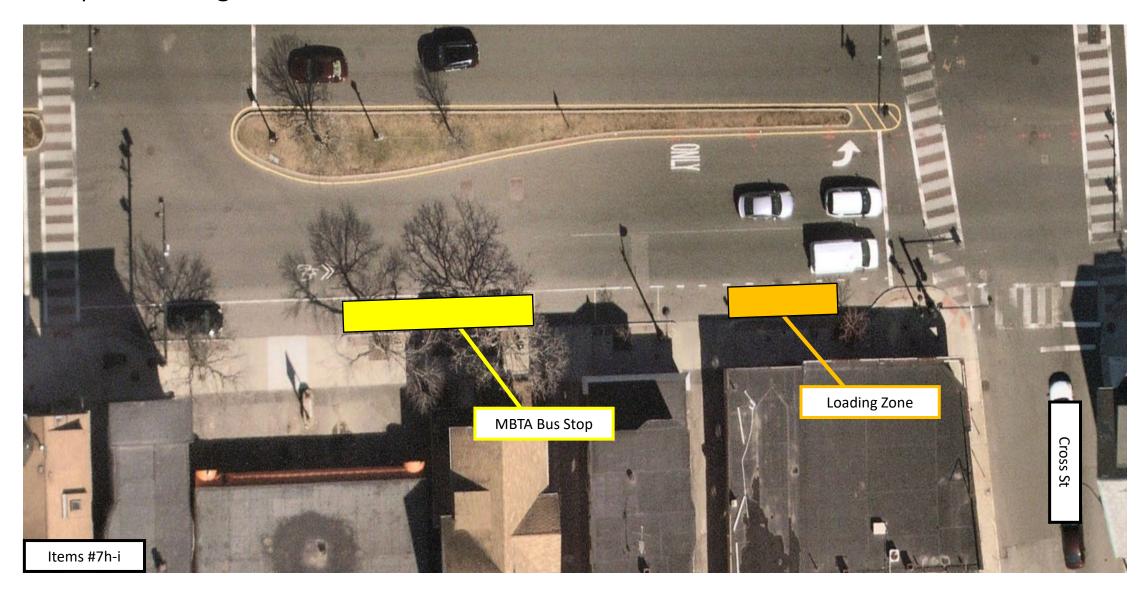

### East Broadway Bus Lanes & Crosswalk Improvements Proposed Regulations at Cross St