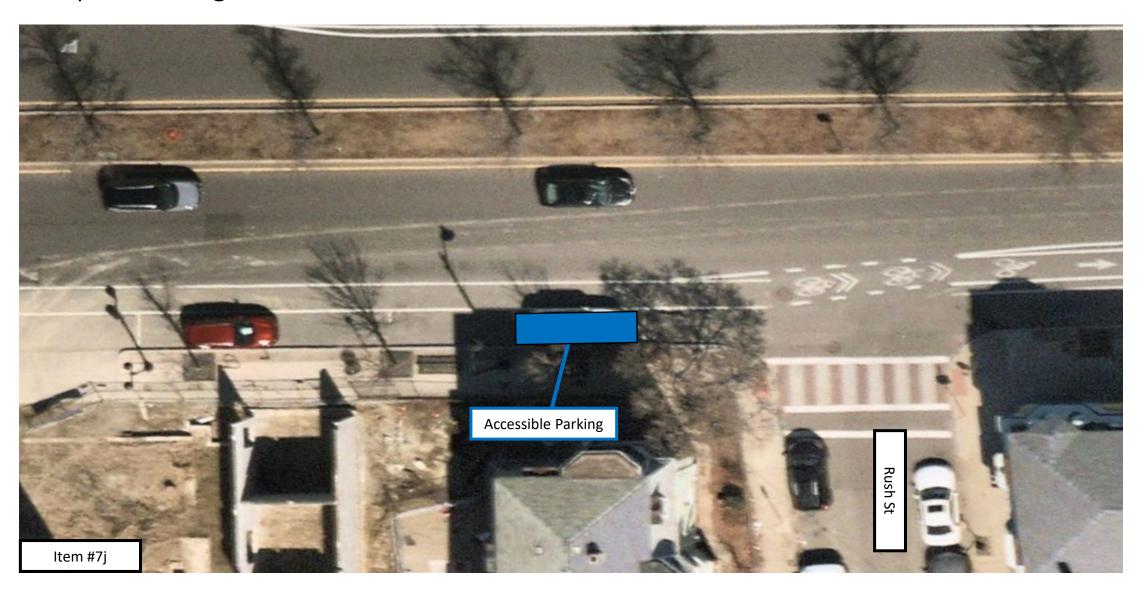

# East Broadway Bus Lanes & Crosswalk Improvements Proposed Regulations at Rush St