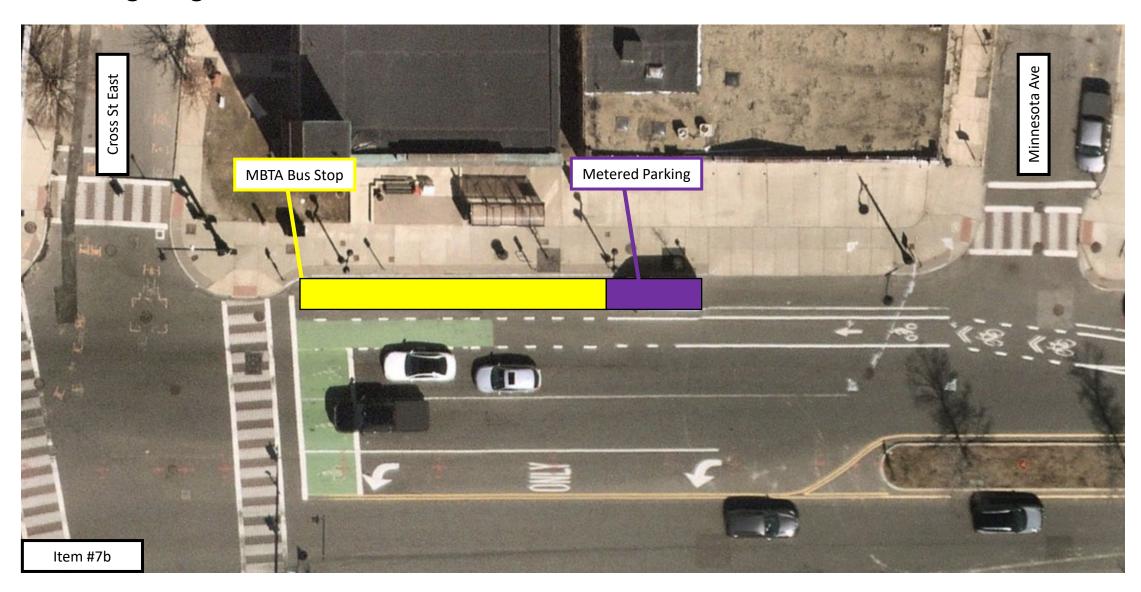

### East Broadway Bus Lanes & Crosswalk Improvements Existing Regulations on Cross St East