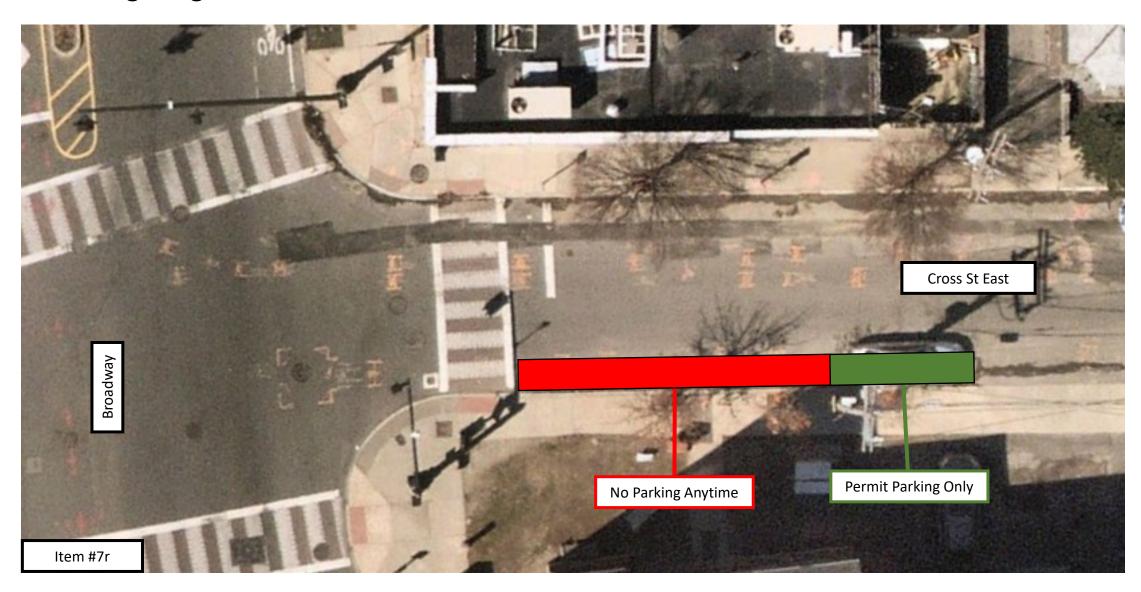

### East Broadway Bus Lanes & Crosswalk Improvements Existing Regulations on Cross St East