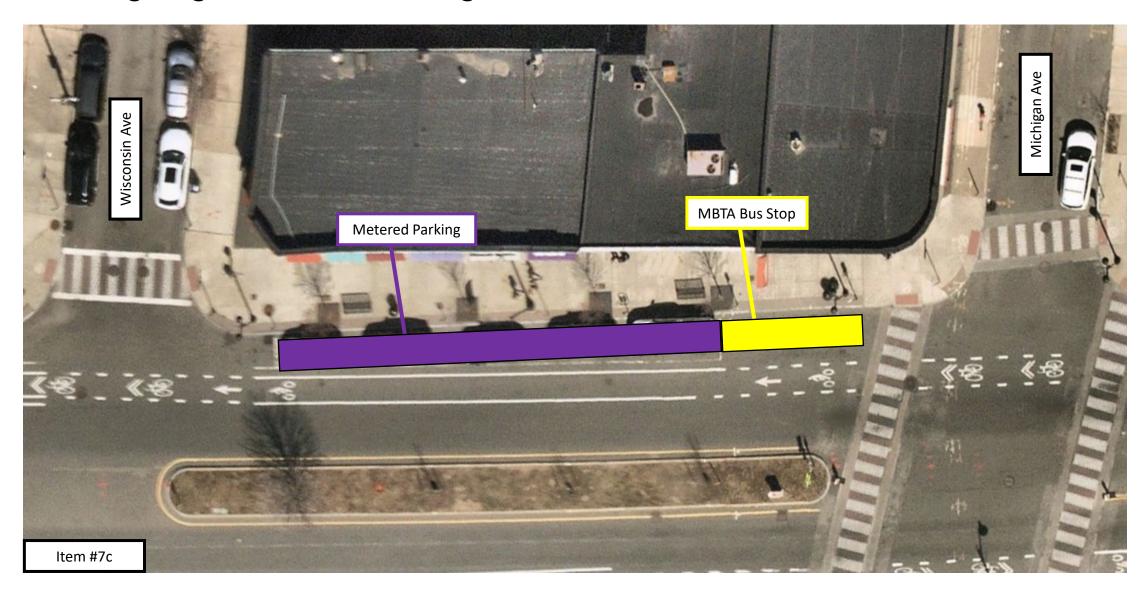

### East Broadway Bus Lanes & Crosswalk Improvements Existing Regulations at Michigan Ave