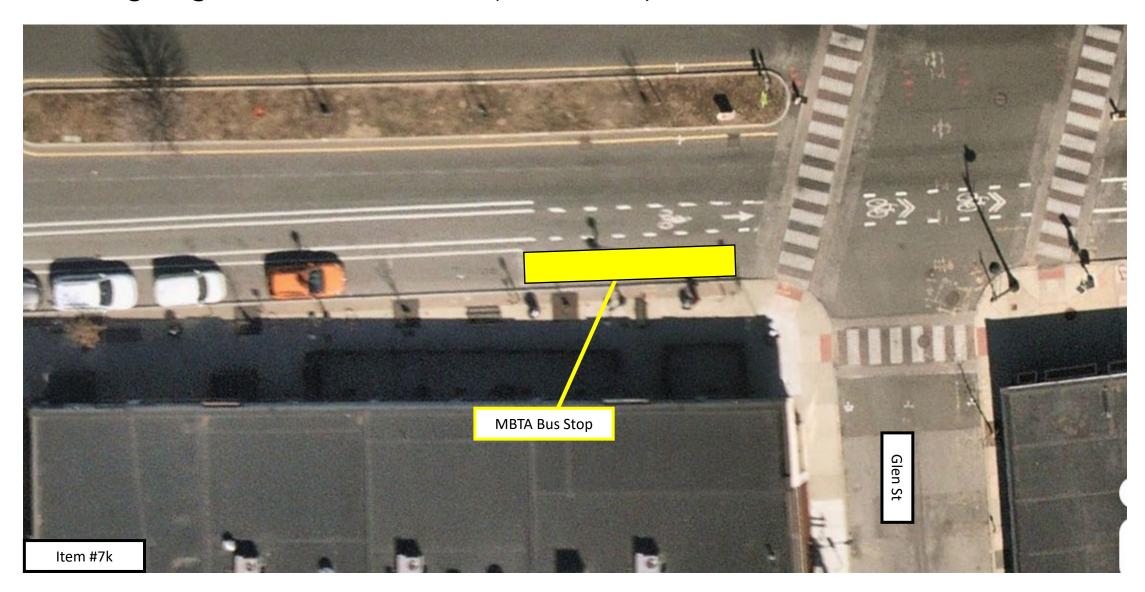

### East Broadway Bus Lanes & Crosswalk Improvements Existing Regulations at Glen St (Far Side)