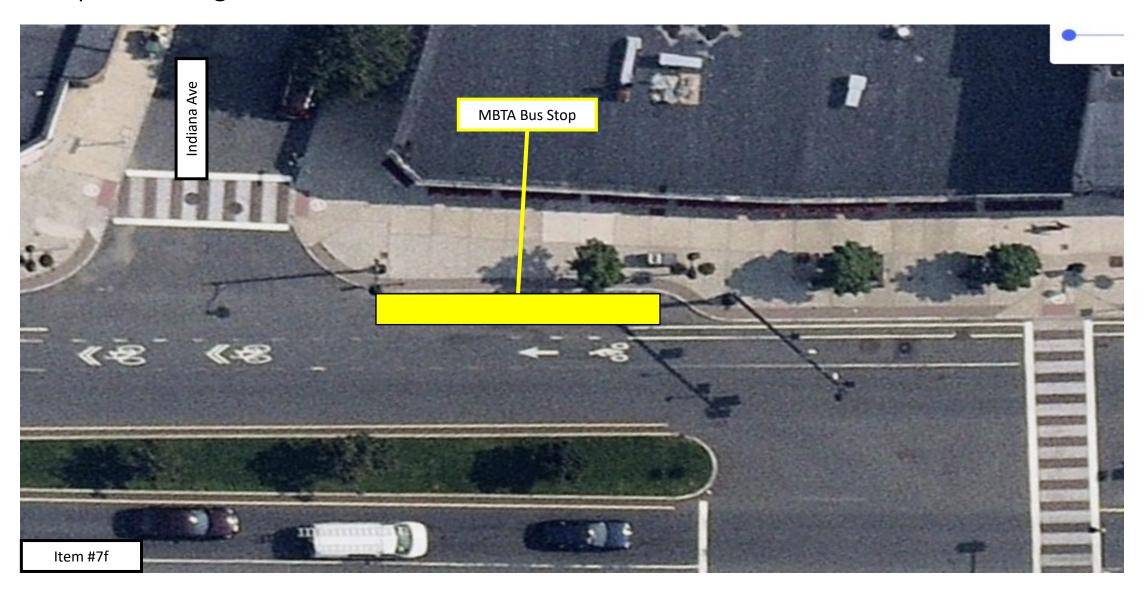

### East Broadway Bus Lanes & Crosswalk Improvements Existing Regulations between Illinois Ave and Indiana Ave