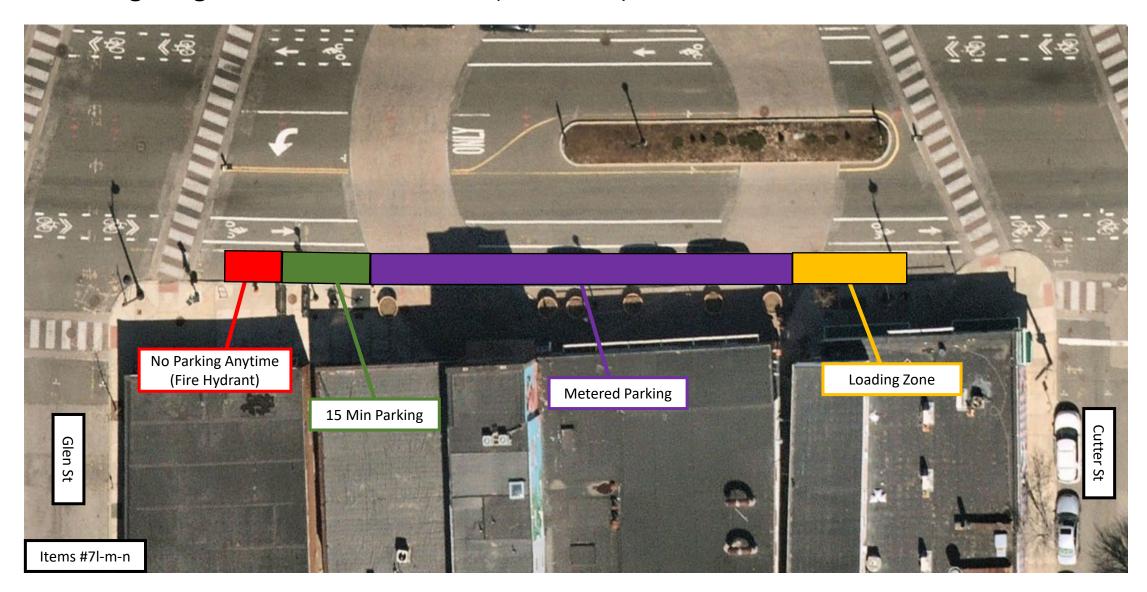

### East Broadway Bus Lanes & Crosswalk Improvements Existing Regulations at Franklin St