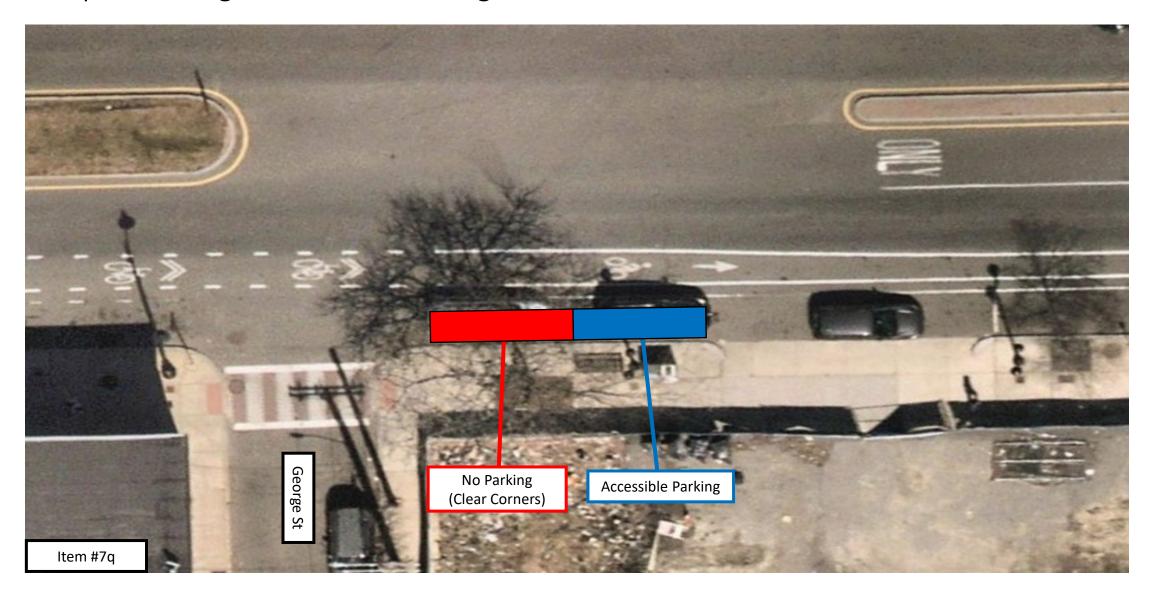

### East Broadway Bus Lanes & Crosswalk Improvements Proposed Regulations at George St