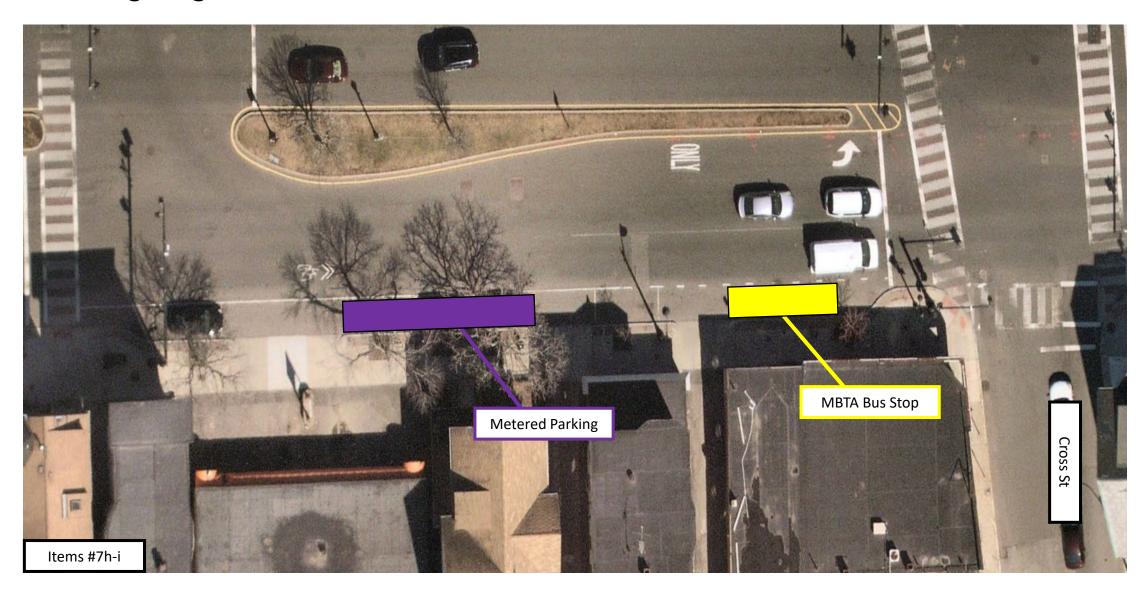

### East Broadway Bus Lanes & Crosswalk Improvements Existing Regulations at Cross St