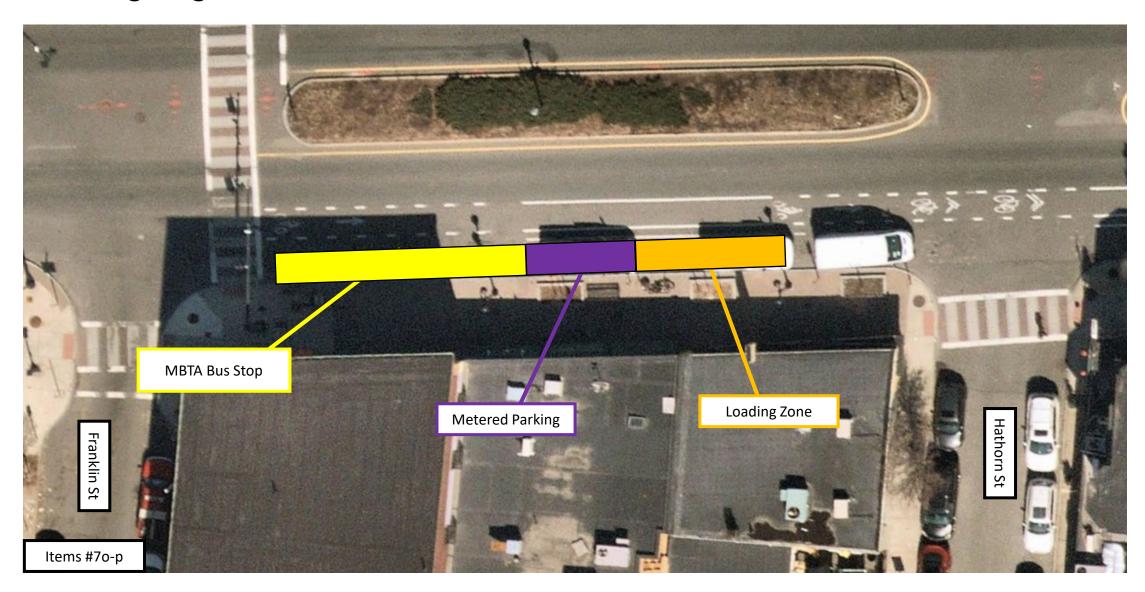

### East Broadway Bus Lanes & Crosswalk Improvements Existing Regulations at Franklin St