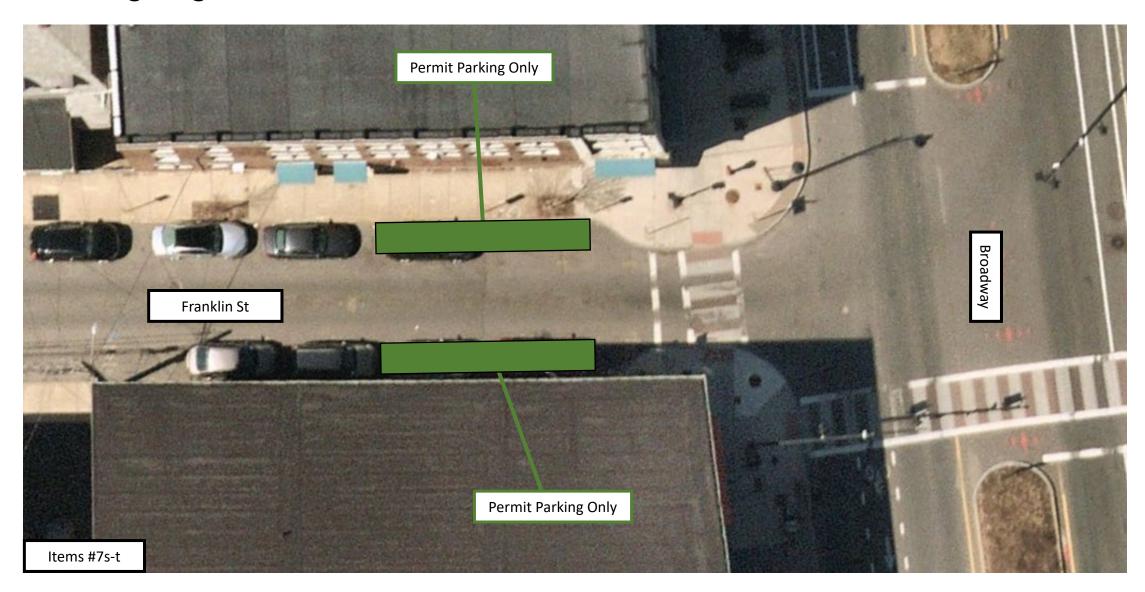

### East Broadway Bus Lanes & Crosswalk Improvements Existing Regulations on Franklin St