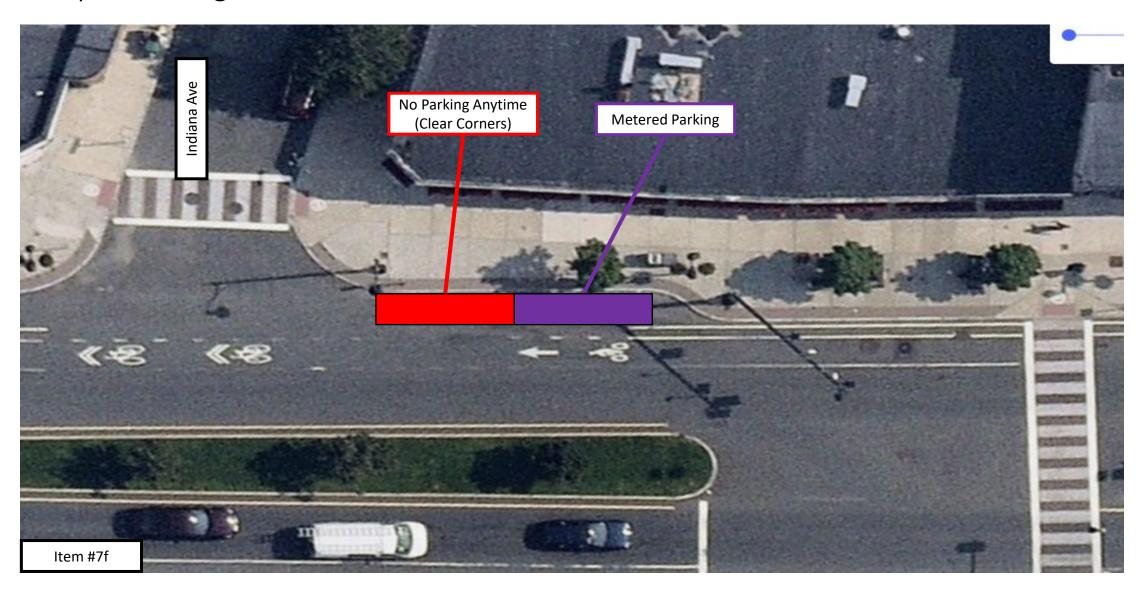

## East Broadway Bus Lanes & Crosswalk Improvements Proposed Regulations between Illinois Ave and Indiana Ave