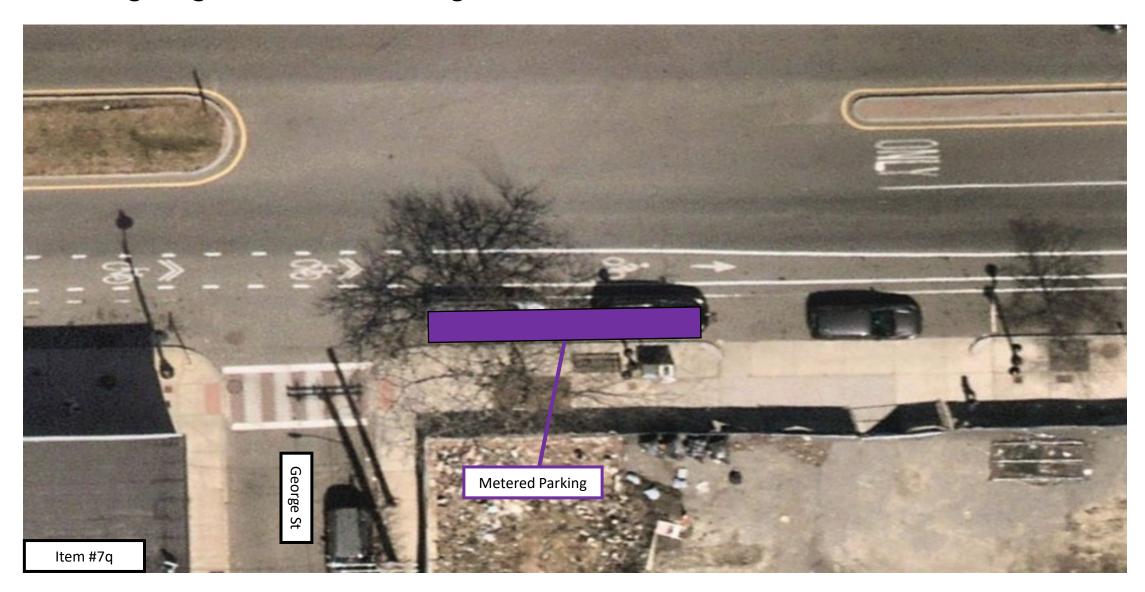

### East Broadway Bus Lanes & Crosswalk Improvements Existing Regulations at George St