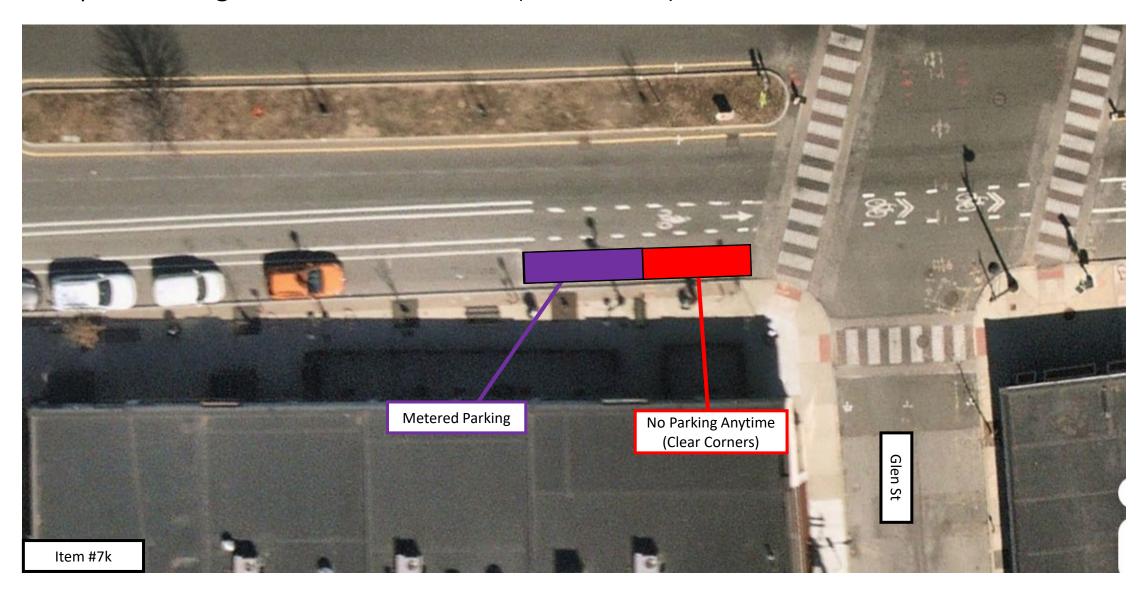

### East Broadway Bus Lanes & Crosswalk Improvements Proposed Regulations at Glen St (Far Side)