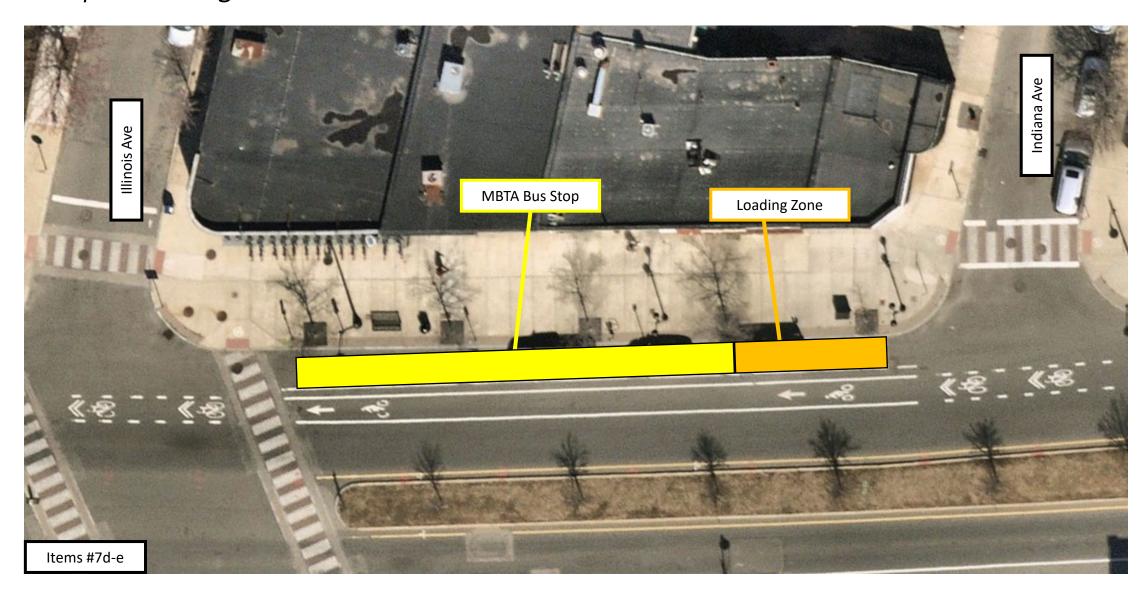

## East Broadway Bus Lanes & Crosswalk Improvements Proposed Regulations between Illinois Ave and Indiana Ave