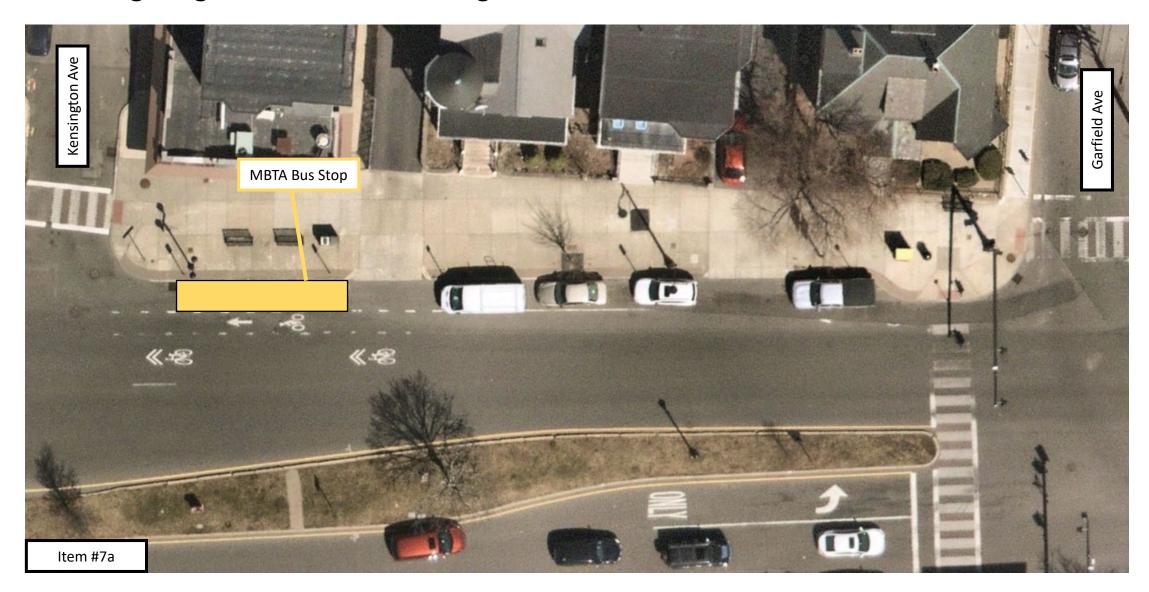

### East Broadway Bus Lanes & Crosswalk Improvements Existing Regulations at Kensington Ave