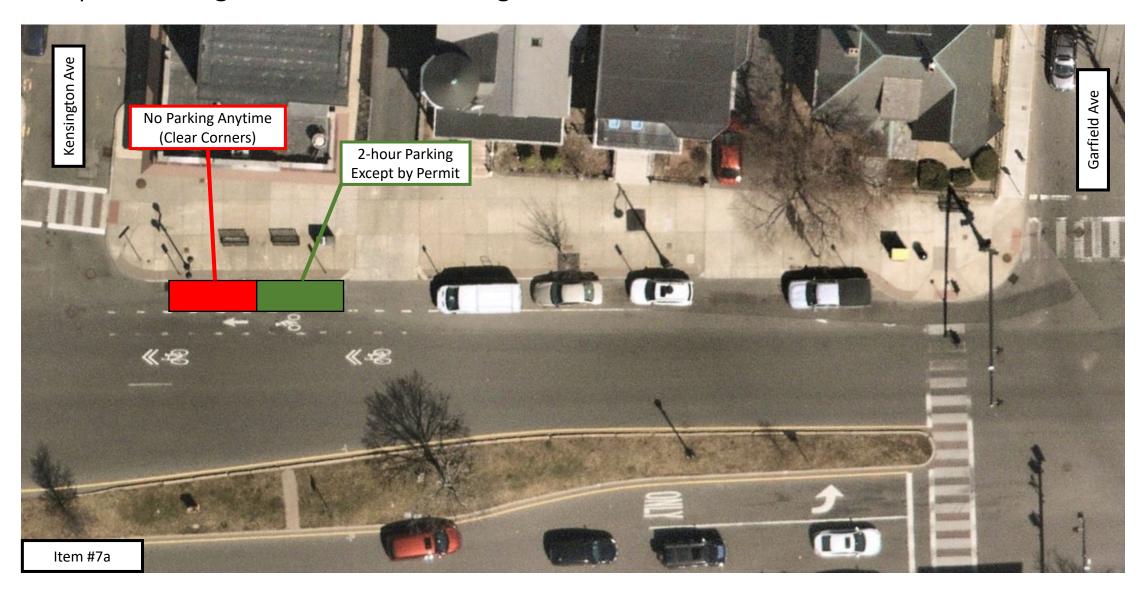

# East Broadway Bus Lanes & Crosswalk Improvements Proposed Regulations at Kensington Ave