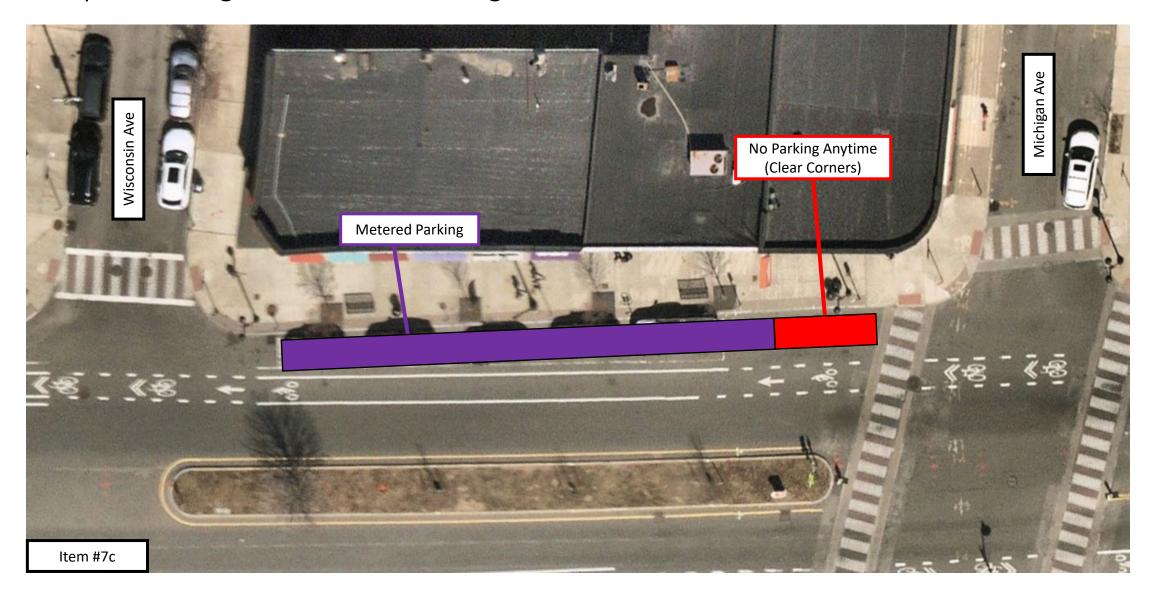

# East Broadway Bus Lanes & Crosswalk Improvements Proposed Regulations at Michigan Ave