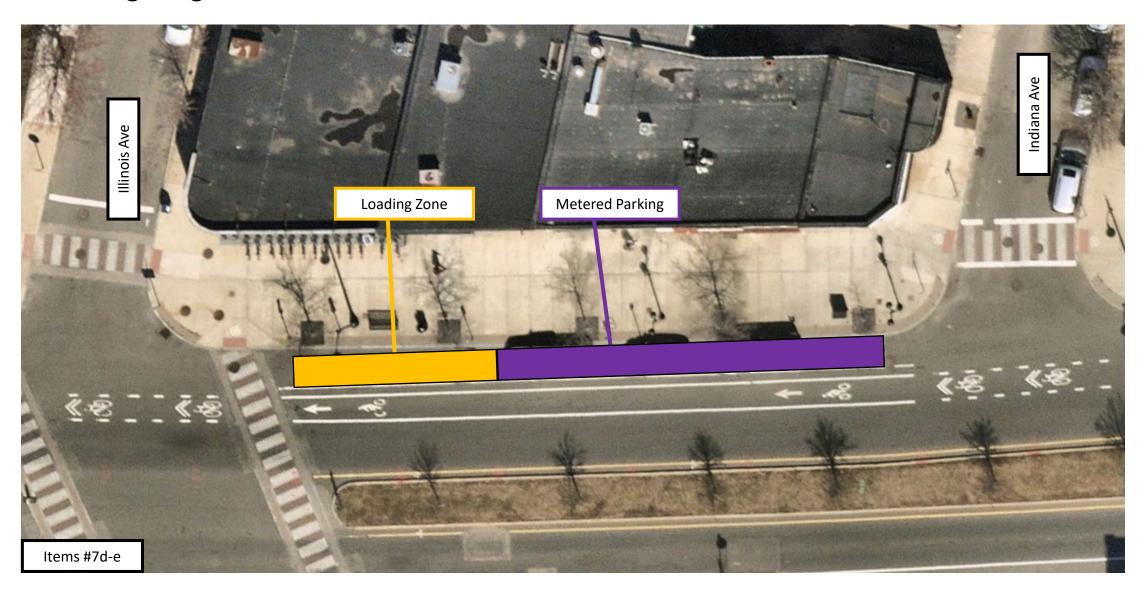

### East Broadway Bus Lanes & Crosswalk Improvements Existing Regulations between Illinois Ave and Indiana Ave