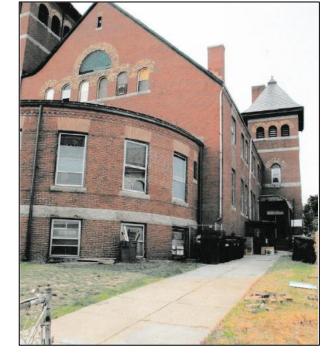

## **Grace Baptist Church**

#### **PROJECT DESCRIPTION**

The Somerville Hispanic Association for Community Development requests CPA funds for continued preservation of the historic Grace Baptist Church in which its programs are housed. The funds requested in FY22 will cover the cost of emergency structural repairs to the roof, as well as providing a new entrance and floor elevation to enable handicapped accessibility to the ground floor, as well as the foundation for an elevator to eventually serve the upper floors of the building.