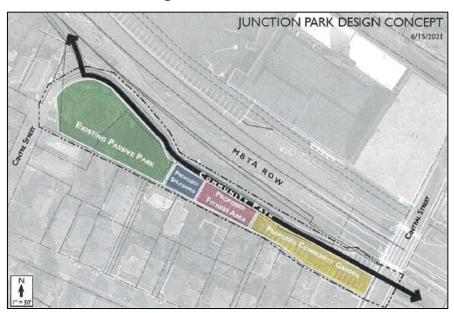

# **Somerville Junction Park Design Services**

### **PROJECT DESCRIPTION**

The City of Somerville Public Space and Urban Forestry Division is seeking seed funding for design and engineering services for the expansion of Somerville Junction Park, combining an existing o.6 acre passive park with an adjacent o.83 acre city-owned lot that had been used for parking to create new park amenities adjacent to the MBTA Somerville Community Path.