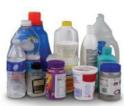

## How to Recycle

Food & Beverage Cans empty & rinse

Bottles, Jars, Jugs & Tubs empty & replace cap

Bottles & Jars empty & rinse

Mixed Paper, Newspaper, Magazines, Boxes empty & flatten

ot Bag Recyclables N No Garbage o