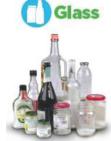

## How to Recycle

Food & Beverage Cans empty & rinse

Bottles, Jars, Jugs & Tubs empty & replace cap

Bottles & Jars empty & rinse

Mixed Paper, Newspaper, Magazines, Boxes empty & flatten

ot Bag Recyclables N No Garbage o