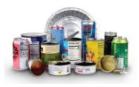

## How to Recycle

Food & Beverage Cans empty & rinse

Bottles, Jars, Jugs & Tubs empty & replace cap

Bottles & Jars empty & rinse

Mixed Paper, Newspaper, Magazines, Boxes empty & flatten

ot Bag Recyclables N No Garbage o