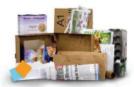

## How to Recycle

Food & Beverage Cans empty & rinse

Bottles, Jars, Jugs & Tubs empty & replace cap

Bottles & Jars empty & rinse

Mixed Paper, Newspaper, Magazines, Boxes empty & flatten

ot Bag Recyclables N No Garbage o